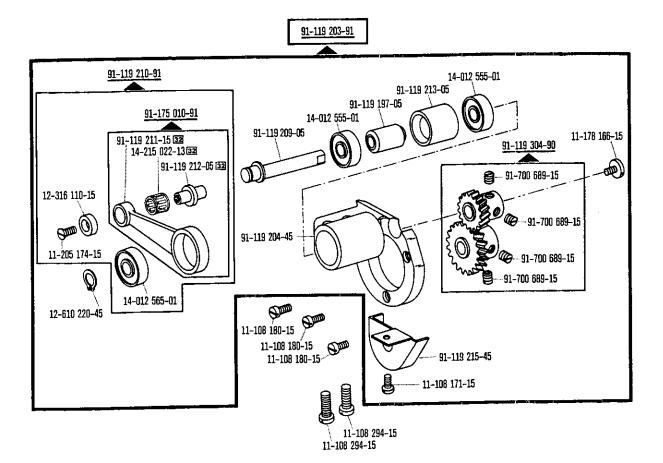

Die Teile sind so abgebildet, wie sie in der Maschine funktionsmäßig zusammengehören.

Die gestrichelten Abbildungen zeigen, wo die daneben abgebildeten Teile hingehören.

Die Einrahmungen auf den Bildseiten zeigen, aus welchen Einzelteilen sich die Gruppenteile zusammensetzen.

The parts are illustrated as they belong together in the machine.

The dashed illustrations show where the adjacent parts belong.

The framed-in sections on the illustration pages show the individual parts comprising a group.

Subject to alterations in design.

La table des matières, page 3, donne un aperçu de la subdivision de la liste.

Les pièces figurent sur l'illustration comme elles vont ensemble.

Les figures en tirets montrent le lieu de montage des pièces figurant à côté.

Les parties encadrées sur les pages à illustrations représentent les pièces individuelles formant groupe.

Pour les organes de couture et les appareils, veuillez vous référer à la fiche équipement de sous-classes (voir en annexe).

Sous réserve de modifications.

En la página 3, bajo el titulo ''contenido'', puede verse un resumen de la división de la ''lista de piezas''.

Las piezas están ilustradas conforme se hallan montadas en la máquina.

Las figuras a base de líneas entrecortadas muestran dónde y cómo van montadas las piezas ilustradas al lado.

Los recuadros en las páginas ilustradas indican las piezas individuales de que se componen los grupos.