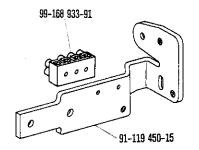

Die Teile sind so abgebildet, wie sie in der Maschine funktionsmäßig zusammengehören.

Die gestrichelten Abbildungen zeigen, wo die daneben abgebildeten Teile hingehören.

Die Einrahmungen auf den Bildseiten zeigen, aus welchen Einzelteilen sich die Gruppenteile zusammensetzen.

The parts are illustrated as they belong together in the machine.

The dashed illustrations show where the adjacent parts belong.

The framed-in sections on the illustration pages show the individual parts comprising a group.

Subject to alterations in design.

La table des matières, page 3, donne un aperçu de la subdivision de la liste.

Les pièces figurent sur l'illustration comme elles vont ensemble.

Les figures en tirets montrent le lieu de montage des pièces figurant à côté.