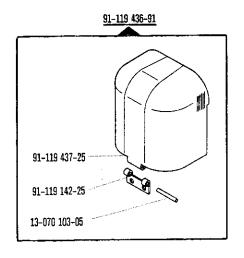

Die Teile sind so abgebildet, wie sie in der Maschine funktionsmäßig zusammengehören.

Die gestrichelten Abbildungen zeigen, wo die daneben abgebildeten Teile hingehören.

Die Einrahmungen auf den Bildseiten zeigen, aus welchen Einzelteilen sich die Gruppenteile zusammensetzen.

The parts are illustrated as they belong together in the machine.

The dashed illustrations show where the adjacent parts belong.

The framed-in sections on the illustration pages show the individual parts comprising a group.

Subject to alterations in design.

La table des matières, page 3, donne un aperçu de la subdivision de la liste.

Les pièces figurent sur l'illustration comme elles vont ensemble.

Les figures en tirets montrent le lieu de montage des pièces figurant à côté.

Les parties encadrées sur les pages à illustrations représentent les pièces individuelles formant groupe.

Pour les organes de couture et les appareils, veuillez vous référer à la fiche équipement de sous-classes (voir en annexe).

Sous réserve de modifications.

En la página 3, bajo el titulo ''contenido'', puede verse un resumen de la división de la ''lista de piezas''.

Las piezas están ilustradas conforme se hallan montadas en la máquina.

Las figuras a base de líneas entrecortadas muestran dónde y cómo van montadas las piezas ilustradas al lado.

Los recuadros en las páginas ilustradas indican las piezas individuales de que se componen los grupos.