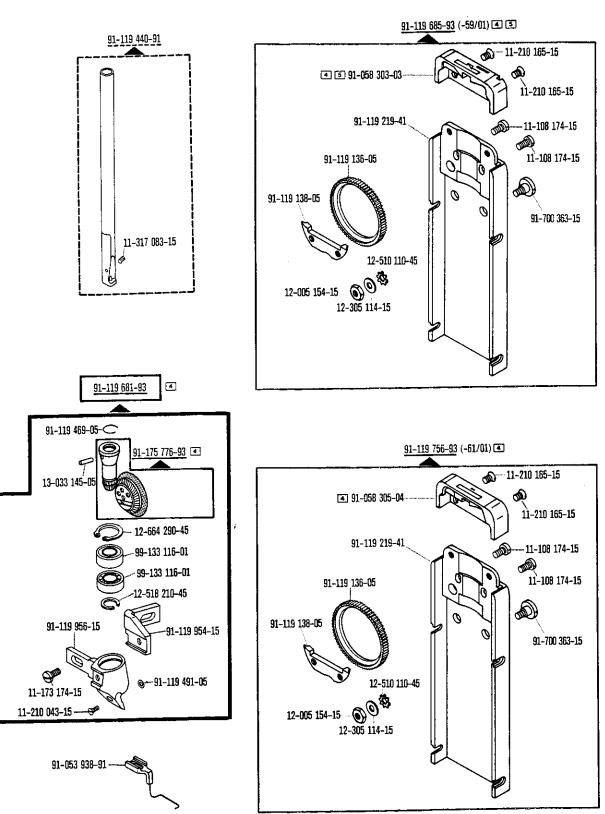

pedidos: cable para el № <u>91-090 650-91.</u>                         |
| 94/2  | Indiquese en los pedidos: cable para el № <u>91-095 829-91.</u>                         |
| 96    | Indiquese la largura.                                                                   |













siehe Erläuterungen Seite 5 see explanations on page 7 voir légende page 9 ver explicaciones de la pagina 11







00-800 800-86 \$4.000 000-00 01-800 800-80 3 30 32 40/3 siehe Erläuterungen Seite 5 see explanations on page 7 voir légende page 9 ver explicaciones de la página 11







00-000 000-00 00-00 00-00 00-00 00-00 00-00 00-00 00-00 00-00 27/2 28 30 32 40/4 siehe Erläuterungen Seite 5

see explanations on page 7
voir légende page 9
ver explicaciones de la página 13















- 27







































01-100 000-01 00-000 000-00 00-000 00-000 00-000 00-000 00-000 00-000 00-000 00-000 00-000 00-000 00-000 00-000 00-000 00-000 00-000 00-000 00-000 00-000 00-000 00-000 00-000 00-000 00-000 00-000 00-000 00-000 00-000 00-000 00-000 00-000 00-000 00-000 00-000 00-000 00-000 00-000 00-000 00-000 00-000 00-000 00-000 00-000 00-000 00-000 00-000 00-000 00-000 00-000 00-000 00-000 00-000 00-000 00-000 00-000 00-000 00-000 00-000 00-000 00-000 00-000 00-000 00-000 00-000 00-000 00-000 00-000 00-000 00-000 00-000 00-000 00-000 00-000 00-000 00-000 00-000 00-000 00-000 00-000 00-000 00-000 00-000 00-000 00-000 00-000 00-000 00-000 00-000 00-000 00-000 00-000 00-000 00-000 00-000 00-000 00-000 00-000 00-000 00-000 00-000 00-000 00-000 00-000 00-000 00-000 00-000 00-000 00-000