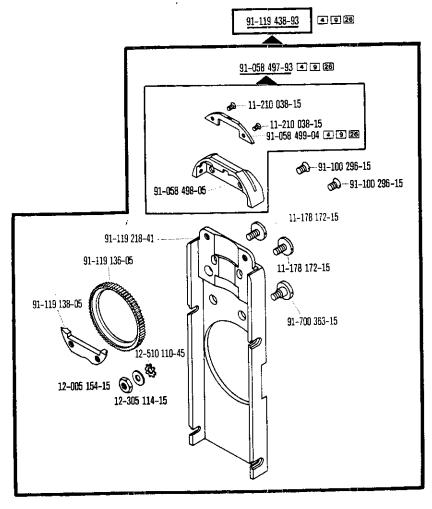

Die Teile sind so abgebildet, wie sie in der Maschine funktionsmäßig zusammengehören.

Die gestrichelten Abbildungen zeigen, wo die daneben abgebildeten Teile hingehören.

Die Einrahmungen auf den Bildseiten zeigen, aus welchen Einzelteilen sich die Gruppenteile zusammensetzen.

The parts are illustrated as they belong together in the machine.

The dashed illustrations show where the adjacent parts belong.

The framed-in sections on the illustration pages show the individual parts comprising a group.

Subject to alterations in design.

La table des matières, page 3, donne un aperçu de la subdivision de la liste.

Les pièces figurent sur l'illustration comme elles vont ensemble.

Les figures en tirets montrent le lieu de montage des pièces figurant à côté.

Les parties encadrées sur les pages à illustrations représentent les pièces individuelles formant groupe.

Pour les organes de couture et les appareils, veuillez vous référer à la fiche équipement de sous-classes (voir en annexe).

Sous réserve de modifications.

En la página 3, bajo el titulo ''contenido'', puede verse un resumen de la división de la ''lista de piezas''.

Las piezas están ilustradas conforme se hallan montadas en la máquina.

Las figuras a base de líneas entrecortadas muestran dónde y cómo van montadas las piezas ilustradas al lado.

Los recuadros en las páginas ilustradas indican las piezas individuales de que se componen los grupos.