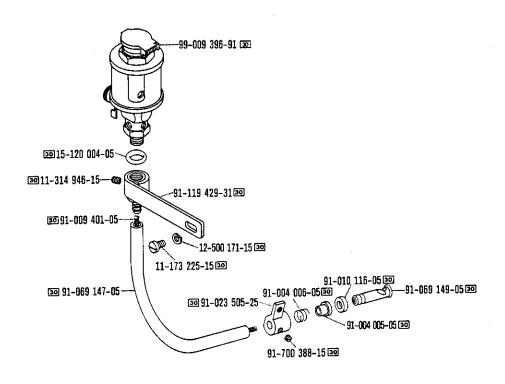

n los pedidos: cable para el № <u>91-090 650-91.</u>                         |
| 94/2  | Indiquese en los pedidos: cable para el № <u>91-095 829-91.</u>                         |
| 96    | Indiquese la largura.                                                                   |













siehe Erläuterungen Seite 5 see explanations on page 7 voir légende page 9 ver explicaciones de la pagina 11







00-800 800-86 \$4.000 000-00 01-800 800-80 3 30 32 40/3 siehe Erläuterungen Seite 5 see explanations on page 7 voir légende page 9 ver explicaciones de la página 11







00-000 000-00 00-00 00-00 00-00 00-00 00-00 00-00 00-00 00-00 27/2 28 30 32 40/4 siehe Erläuterungen Seite 5

see explanations on page 7
voir légende page 9
ver explicaciones de la página 13















- 27







































01-100 000-01 00-000 000-00 00-000 00-000 00-000 00-000 00-000 00-000 00-000 00-000 00-000 00-000 00-000 00-000 00-000 00-000 00-000 00-000 00-000 00-000 00-000 00-000 00-000 00-000 00-000 00-000 00-000 00-000 00-000 00-000 00-000 00-000 00-000 00-000 00-000 00-000 00-000 00-000 00-000 00-000 00-000 00-000 00-000 00-000 00-000 00-000 00-000 00-000 00-000 00-000 00-000 00-000 00-000 00-000 00-000 00-000 00-000 00-000 00-000 00-000 00-000 00-000 00-000 00-000 00-000 00-000 00-000 00-000 00-000 00-000 00-000 00-000 00-000 00-000 00-000 00-000 00-000 00-000 00-000 00-000 00-000 00-000 00-000 00-000 00-000 00-000 00-000 00-000 00-000 00-000 00-000 00-000 00-000 00-000 00-000 00-000 00-000 00-000 00-000 00-000 00-000 00-000 00-000 00-000 00-000 00-000 00-000 00-000