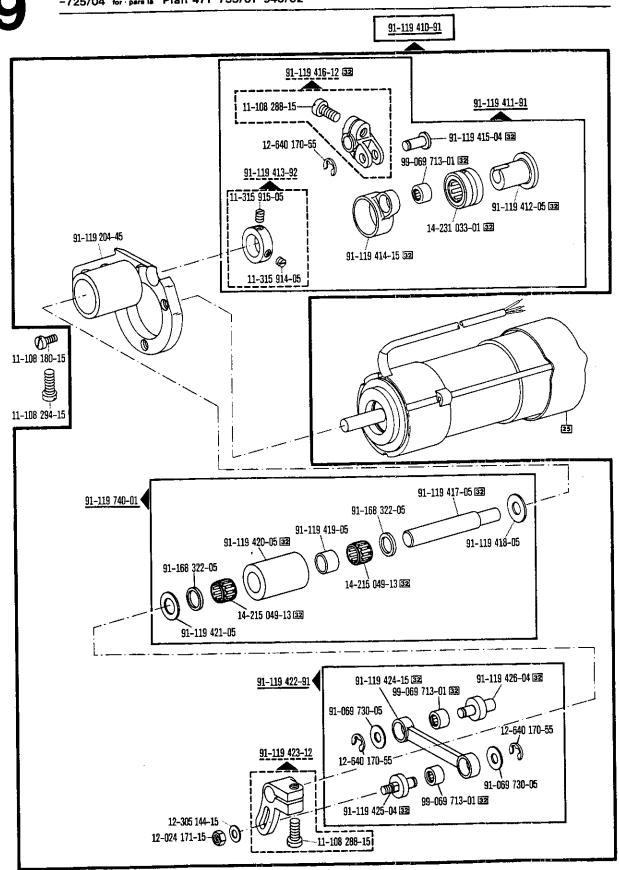

n-mai 1000-00 00-000 000-000 siehe Erläuterungen Seite 5 see explanations on page 7 voir légende page 9 ver explicaciones de la pagina 11

Messerantriebsmotoren

Knife driving motors

Moteurs de commande du couteau

Motores para el accionamiento de la cuchilla

| Motor-Typ | Art des Motors                     | Spannung      | Frequenz    | Bestellnummer  |
|-----------|------------------------------------|---------------|-------------|----------------|
| Model     | Type of motor                      | Voltage       | Frequency   | Order No.      |
| Modèle    | Type de moteur                     | Tension       | Fréquence   | N° de commande |
| Modelo    | Tipo de motor                      | Voltaje       | Frecuencia  | № de pedido    |
| PES 1     |                                    | 380 V; D      | 50 Hz (c/s) | 902-0 301-101  |
| PES 1     |                                    | 420 V; D      | 50 Hz (c/s) | 902-0 301-102  |
| PES 1     |                                    | 220 V; D      | 50 Hz (c/s) | 902-0 301-103  |
| PES 1     |                                    | 220 V; D      | 60 Hz (c/s) | 902-0 301-104  |
| PES 5     | Anbau-Motor Built-on motor         | ,<br>220 V; E | 50 Hz (c/s) | 902-0 301-001  |
| PES 5     | Moteur extérieur<br>Motor separado | 220 V; E      | 60 Hz (c/s) | 902-0 301-002  |
| PES 5     |                                    | 110 V; E      | 50 Hz (c/s) | 902-0 301-003  |
| PES 5     |                                    | 110 V; E      | 60 Hz (c/s) | 902-0 301-004  |
| PES 5     |                                    | 240 V; E      | 50 Hz (c/s) | 902-0 301-005  |
| PES 1     |                                    | 250 V; D      | 50 Hz (c/s) | 92-204 697-91  |