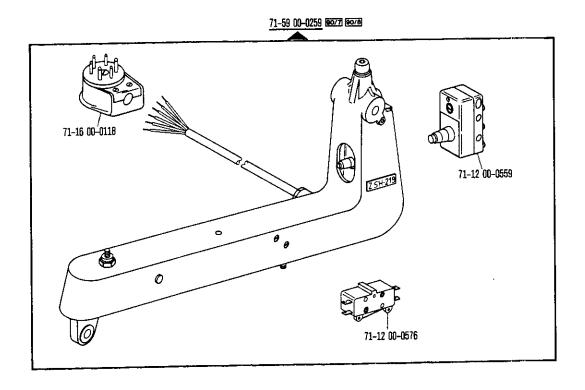

Die Teile sind so abgebildet, wie sie in der Maschine funktionsmäßig zusammengehören.

Die gestrichelten Abbildungen zeigen, wo die daneben abgebildeten Teile hingehören.

Die Einrahmungen auf den Bildseiten zeigen, aus welchen Einzelteilen sich die Gruppenteile zusammensetzen.

Nähwerkzeuge und Apparate sind der Unterklassen-Ausstattung zu entnehmen (siehe Anhang).

Die auf den Bildseiten verwendeten Schlüsselzeichen (2; 3; 6 usw.) sind in Register "O" zusammengefaßt und erläutert.

The parts are illustrated as they belong together in the machine.

The dashed illustrations show where the adjacent parts belong.

The framed-in sections on the illustration pages show the individual parts comprising a group.

For sewing parts and attachments please refer to the subclass listing (see appendix).

The reference keys (2; 3; 6 etc.) used on the illustration pages are compiled and explained in section "0".

The date of preparation of the individual pages is indicated in the upper right-hand corner. Please note the new date on revised sheets.

Les parties encadrées sur les pages à illustrations représentent les pièces individuelles formant groupe.

Pour les organes de couture et les appareils, veuillez vous référer à la fiche équipement de sous-classes (voir en annexe).