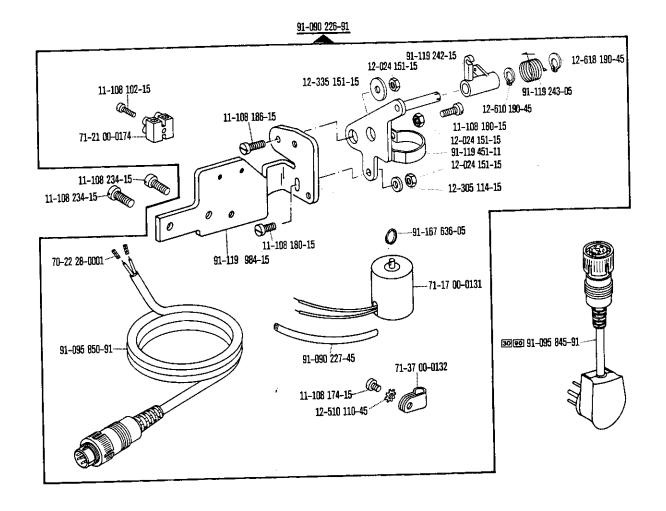

PES 5     |                                    | 110 V; E      | 60 Hz (c/s) | 902-0 301-004  |
| PES 5     |                                    | 240 V; E      | 50 Hz (c/s) | 902-0 301-005  |
| PES 1     |                                    | 250 V; D      | 50 Hz (c/s) | 92-204 697-91  |

D = three-phase · D = triphase · D = trifasica · E = single-phase · E = monophase · E = monophase



From the library of: Superior Sewing Machine & Supply LLC



95-000 1004-00 00-00 00-00 00-00 00-00 4 9 20 siehe Erläuterungen Seite 5 see explanations on page 7 voir légende page 9 ver explicaciones de la página 11

siehe Erläuterungen Seite 5 see explanations on page 7 voir légende page 9 ver explicaciones de la página 11



50-000 000-05 00-000 000-00 00-000 000-00 00-000 000-00 3G



























-906/05 tor - pera la Pfaff 471-755/01-725/04-910/02







siehe Schnurscheiben-Tabelle Seite 57
 see Table of pulleys on page 57
 voir page 57 tableau des poulles à gorge
 véase tabla de poleas acanaladas, página 57

(a)-050 000,-00 00-00 000-00 00-00 000-00 000-00 000-00 000-00 000-00 000-00 000-00 000-00 000-00 000-00 000-00 000-00 000-00 000-00 000-00 000-00 000-00 000-00 000-00 000-00 000-00 000-00 000-00 000-00 000-00 000-00 000-00 000-00 000-00 000-00 000-00 000-00 000-00 000-00 000-00 000-00 000-00 000-00 000-00 000-00 000-00 000-00 000-00 000-00 000-00 000-00 000-00 000-00 000-00 000-00 000-00 000-00 000-00 000-00 000-00 000-00 000-00 000-00 000-00 000-00 000-00 000-00 000-00 000-00 000-00 000-00 000-00 000-00 000-00 000-00 000-00 000-00 000-00 000-00 000-00 000-00 000-