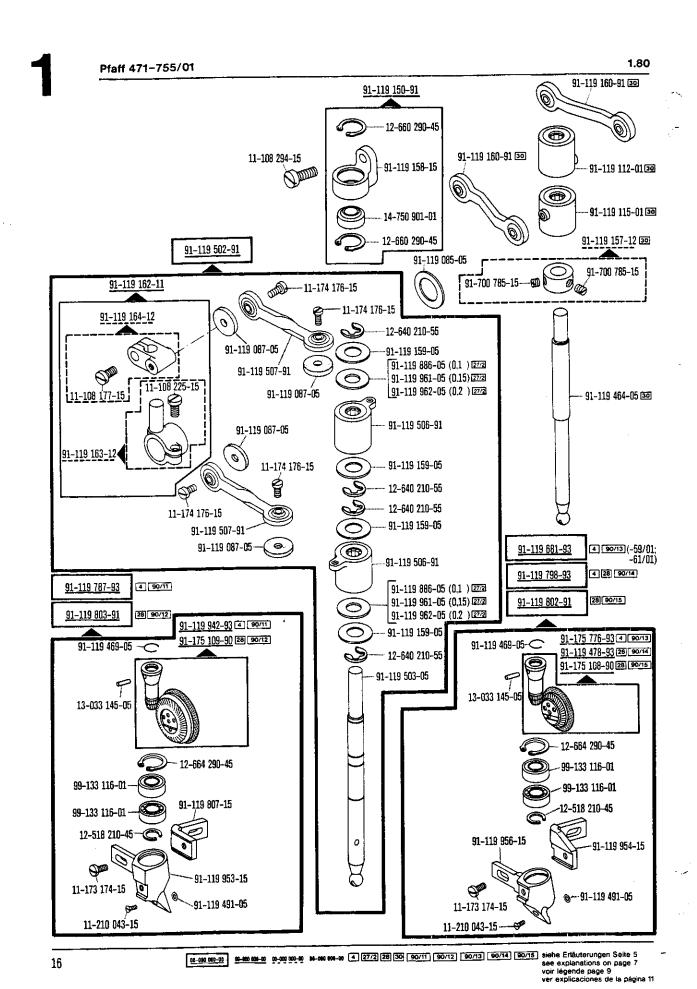

Die Teile sind so abgebildet, wie sie in der Maschine funktionsmäßig zusammengehören.

Die gestrichelten Abbildungen zeigen, wo die daneben abgebildeten Teile hingehören.

Die Einrahmungen auf den Bildseiten zeigen, aus welchen Einzelteilen sich die Gruppenteile zusammensetzen.

The parts are illustrated as they belong together in the machine.

The dashed illustrations show where the adjacent parts belong.

The framed-in sections on the illustration pages show the individual parts comprising a group.

Subject to alterations in design.

La table des matières, page 3, donne un aperçu de la subdivision de la liste.

Les pièces figurent sur l'illustration comme elles vont ensemble.

Les figures en tirets montrent le lieu de montage des pièces figurant à côté.

Les parties encadrées sur les pages à illustrations représentent les pièces individuelles formant groupe.

Pour les organes de couture et les appareils, veuillez vous référer à la fiche équipement de sous-classes (voir en annexe).

Las figuras a base de líneas entrecortadas muestran dónde y cómo van montadas las piezas ilustradas al lado.

Los recuadros en las páginas ilustradas indican las piezas individuales de que se componen los grupos.