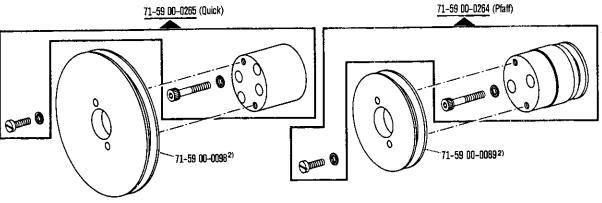

## Schnurscheiben-Tabelle · Table of Pulleys

## Tableau des poulies à gorge · Tabla de poleas acanaladas

| Teilenummer<br>Part number<br>Numéros des pièces<br>№ de las piezas | ırt number Motor speed (r.p.m.) ıméros des pièces Régime moteur trs/mn |             | Schnurscheiben-Durchmesser <sup>®</sup> in m<br>Pulley dia. <sup>®</sup> (mm)<br>Diamètre effectif de la poulie en mm<br>Diámetro efectivo de la polea en<br>mm |  |
|---------------------------------------------------------------------|------------------------------------------------------------------------|-------------|-----------------------------------------------------------------------------------------------------------------------------------------------------------------|--|
|                                                                     | 1400                                                                   | 50 Hz (c/s) | 86                                                                                                                                                              |  |
| 71-59 00-0098                                                       | 1700                                                                   | 60 Hz (c/s) | 86                                                                                                                                                              |  |
| 71-59 00-0089                                                       | 2800                                                                   | 50 Hz (c/s) | 56                                                                                                                                                              |  |
|                                                                     | 3400                                                                   | 60 Hz (c/s) | 56                                                                                                                                                              |  |

00-000 000-00 00-000 000-00 00-100 000-00 siehe Erlauterungen Seite 5 see explanations on page 7 voir legende page 9 ver explicaciones de la página 11

1) Wirksamer Durchmesser Effective diameter Diametre effectif Diametro efectivo