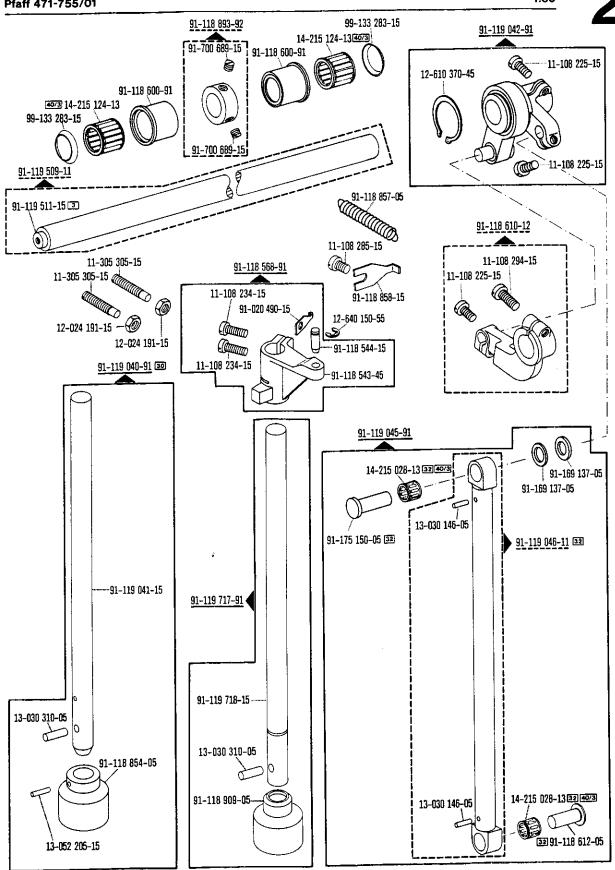

Die Teile sind so abgebildet, wie sie in der Maschine funktionsmäßig zusammengehören.

Die gestrichelten Abbildungen zeigen, wo die daneben abgebildeten Teile hingehören.

Die Einrahmungen auf den Bildseiten zeigen, aus welchen Einzelteilen sich die Gruppenteile zusammensetzen.

The parts are illustrated as they belong together in the machine.

The dashed illustrations show where the adjacent parts belong.

The framed-in sections on the illustration pages show the individual parts comprising a group.

Subject to alterations in design.

La table des matières, page 3, donne un aperçu de la subdivision de la liste.

Les pièces figurent sur l'illustration comme elles vont ensemble.

Les figures en tirets montrent le lieu de montage des pièces figurant à côté.

Les parties encadrées sur les pages à illustrations représentent les pièces individuelles formant groupe.

Pour les organes de couture et les appareils, veuillez vous référer à la fiche équipement de sous-classes (voir en annexe).

Las figuras a base de líneas entrecortadas muestran dónde y cómo van montadas las piezas ilustradas al lado.

Los recuadros en las páginas ilustradas indican las piezas individuales de que se componen los grupos.