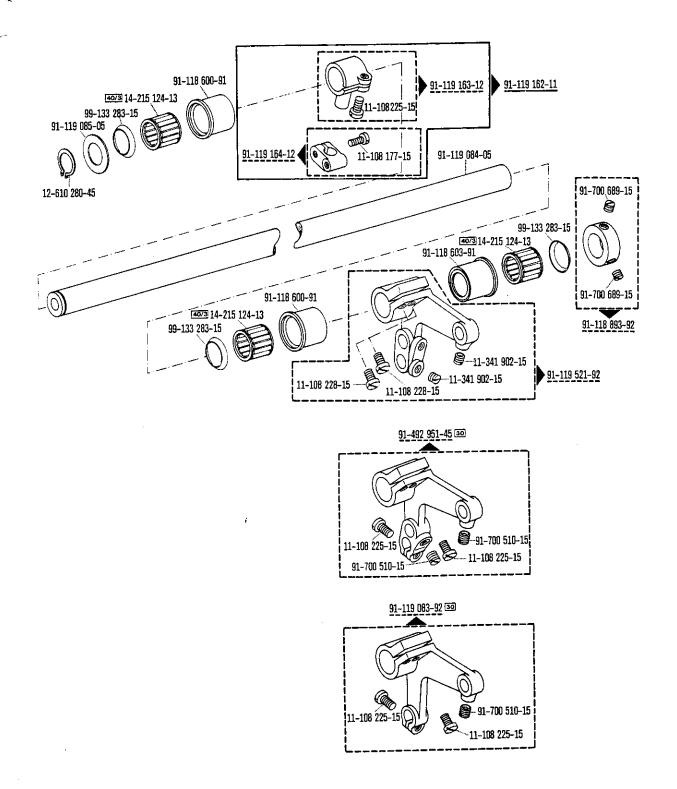

Die Teile sind so abgebildet, wie sie in der Maschine funktionsmäßig zusammengehören.

Die gestrichelten Abbildungen zeigen, wo die daneben abgebildeten Teile hingehören.

Die Einrahmungen auf den Bildseiten zeigen, aus welchen Einzelteilen sich die Gruppenteile zusammensetzen.

The parts are illustrated as they belong together in the machine.

The dashed illustrations show where the adjacent parts belong.

The framed-in sections on the illustration pages show the individual parts comprising a group.

Subject to alterations in design.

La table des matières, page 3, donne un aperçu de la subdivision de la liste.

Les pièces figurent sur l'illustration comme elles vont ensemble.

Les figures en tirets montrent le lieu de montage des pièces figurant à côté.

Les parties encadrées sur les pages à illustrations représentent les pièces individuelles formant groupe.

Pour les organes de couture et les appareils, veuillez vous référer à la fiche équipement de sous-classes (voir en annexe).

Las figuras a base de líneas entrecortadas muestran dónde y cómo van montadas las piezas ilustradas al lado.

Los recuadros en las páginas ilustradas indican las piezas individuales de que se componen los grupos.