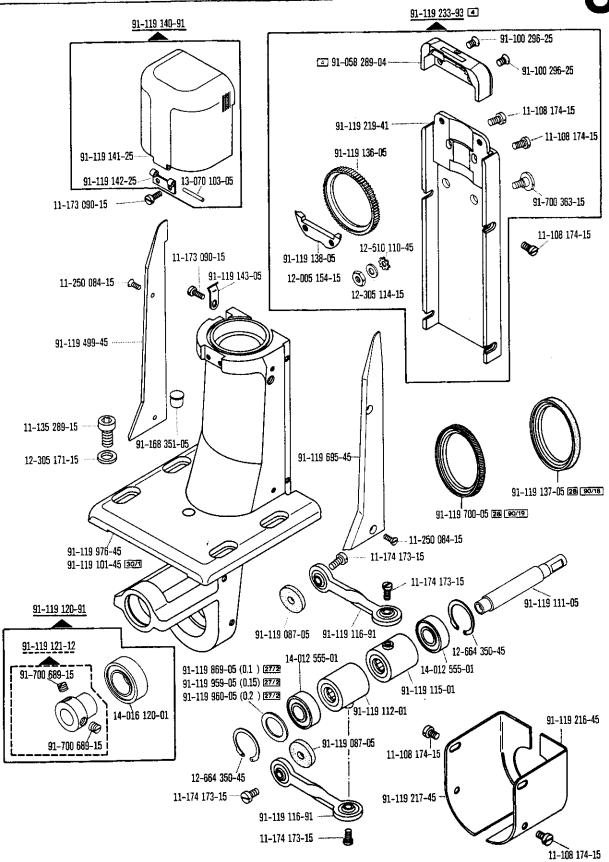

Die Teile sind so abgebildet, wie sie in der Maschine funktionsmäßig zusammengehören.

Die gestrichelten Abbildungen zeigen, wo die daneben abgebildeten Teile hingehören.

Die Einrahmungen auf den Bildseiten zeigen, aus welchen Einzelteilen sich die Gruppenteile zusammensetzen.

The parts are illustrated as they belong together in the machine.

The dashed illustrations show where the adjacent parts belong.

The framed-in sections on the illustration pages show the individual parts comprising a group.

Subject to alterations in design.

La table des matières, page 3, donne un aperçu de la subdivision de la liste.

Les pièces figurent sur l'illustration comme elles vont ensemble.

Les figures en tirets montrent le lieu de montage des pièces figurant à côté.

Les parties encadrées sur les pages à illustrations représentent les pièces individuelles formant groupe.

Pour les organes de couture et les appareils, veuillez vous référer à la fiche équipement de sous-classes (voir en annexe).

Las figuras a base de líneas entrecortadas muestran dónde y cómo van montadas las piezas ilustradas al lado.

Los recuadros en las páginas ilustradas indican las piezas individuales de que se componen los grupos.