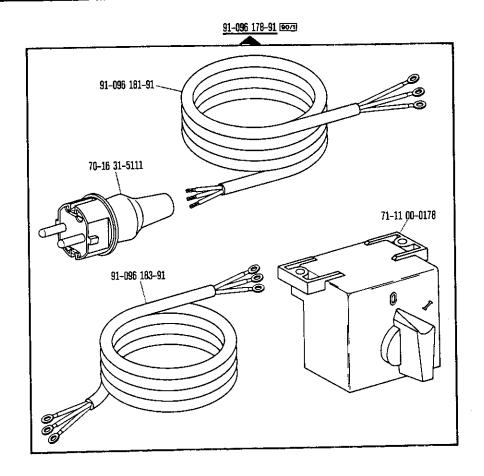

se en los pedidos: cable para el № <u>91-090 650-91.</u>                         |
| 94/2  | Indiquese en los pedidos: cable para el № <u>91-095 829-91.</u>                         |
| 96    | Indiquese la largura.                                                                   |













siehe Erläuterungen Seite 5 see explanations on page 7 voir légende page 9 ver explicaciones de la pagina 11







00-800 800-86 \$4.000 000-00 01-800 800-80 3 30 32 40/3 siehe Erläuterungen Seite 5 see explanations on page 7 voir légende page 9 ver explicaciones de la página 11







00-000 000-00 00-00 00-00 00-00 00-00 00-00 00-00 00-00 00-00 27/2 28 30 32 40/4 siehe Erläuterungen Seite 5

see explanations on page 7
voir légende page 9
ver explicaciones de la página 13















- 27







































01-100 000-01 00-000 000-00 00-000 00-000 00-000 00-000 00-000 00-000 00-000 00-000 00-000 00-000 00-000 00-000 00-000 00-000 00-000 00-000 00-000 00-000 00-000 00-000 00-000 00-000 00-000 00-000 00-000 00-000 00-000 00-000 00-000 00-000 00-000 00-000 00-000 00-000 00-000 00-000 00-000 00-000 00-000 00-000 00-000 00-000 00-000 00-000 00-000 00-000 00-000 00-000 00-000 00-000 00-000 00-000 00-000 00-000 00-000 00-000 00-000 00-000 00-000 00-000 00-000 00-000 00-000 00-000 00-000 00-000 00-000 00-000 00-000 00-000 00-000 00-000 00-000 00-000 00-000 00-000 00-000 00-000 00-000 00-000 00-000 00-000 00-000 00-000 00-000 00-000 00-000 00-000 00-000 00-000 00-000 00-000 00-000 00-000 00-000 00-000 00-000 00-000 00-000 00-000 00-000 00-000 00-000 00-000 00-000 00-