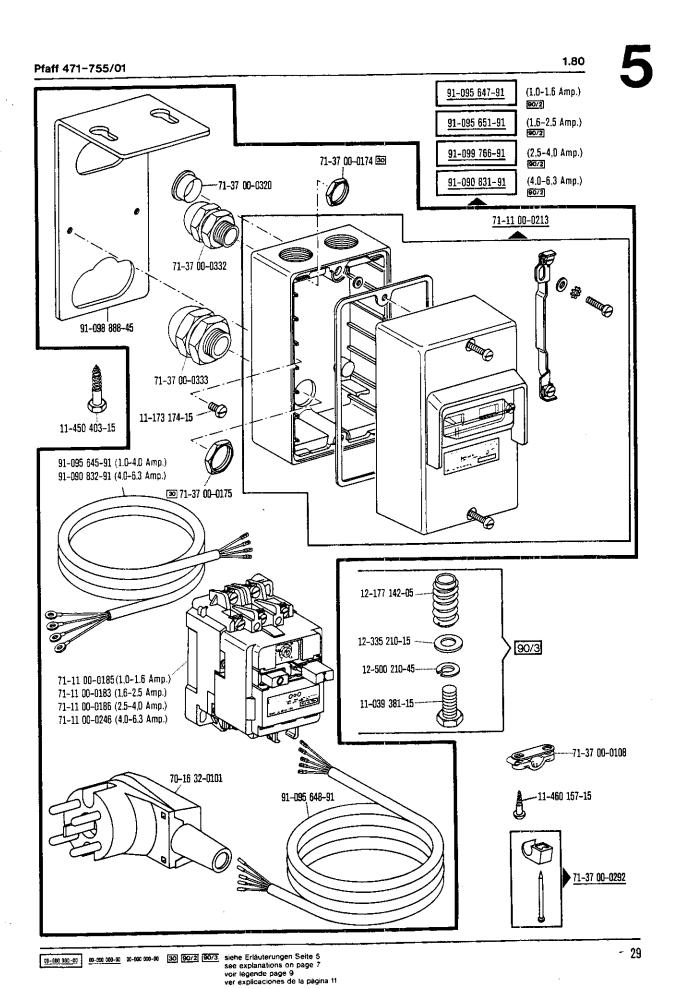

Die Teile sind so abgebildet, wie sie in der Maschine funktionsmäßig zusammengehören.

Die gestrichelten Abbildungen zeigen, wo die daneben abgebildeten Teile hingehören.

Die Einrahmungen auf den Bildseiten zeigen, aus welchen Einzelteilen sich die Gruppenteile zusammensetzen.

The parts are illustrated as they belong together in the machine.

The dashed illustrations show where the adjacent parts belong.

The framed-in sections on the illustration pages show the individual parts comprising a group.

Subject to alterations in design.

La table des matières, page 3, donne un aperçu de la subdivision de la liste.

Les pièces figurent sur l'illustration comme elles vont ensemble.

Les figures en tirets montrent le lieu de montage des pièces figurant à côté.

Les parties encadrées sur les pages à illustrations représentent les pièces individuelles formant groupe.

Pour les organes de couture et les appareils, veuillez vous référer à la fiche équipement de sous-classes (voir en annexe).