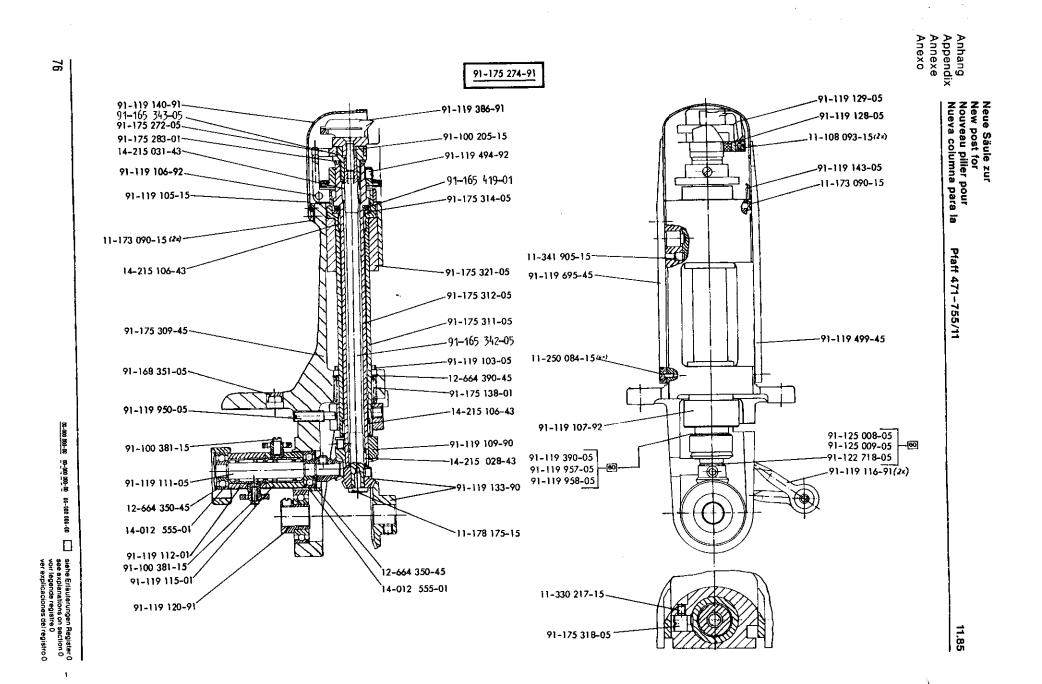

| haltsübersicht                          | t · Contents · Table des matières · Contenido                                                                           | 5.80                    |
|-----------------------------------------|-------------------------------------------------------------------------------------------------------------------------|-------------------------|
| egister<br>ection<br>egistre<br>egistro |                                                                                                                         | Seite<br>Page<br>Página |
| 14                                      | Ergänzungsteile Complementary parts Pièces complémentaries -900/11-913/04 Piezas especiales                             | 54                      |
| 15                                      | Unterklasse Subclass Sous-classe Subclase -906/05                                                                       | 55                      |
| 16                                      | Unterklasse Subclass Sous-classe Subclase                                                                               | 56                      |
| 17                                      | Unterklasse Subclass Sous-classe Subclase                                                                               | 58                      |
| 18                                      | Unterklasse Subclass Sous-classe Subclase                                                                               | 60                      |
| 19                                      | Unterklasse Subclass Sous-classe Subclase -913/04                                                                       | 61                      |
| 20                                      | Unterklasse Subclass Sous-classe Subclase                                                                               | 62                      |
| 21                                      | Unterklasse Subclass Sous-classe Subclase                                                                               | 63                      |
| 22                                      | Unterklasse Subclass Sous-classe Subclase                                                                               | 64                      |
| 23                                      | Keilriemenscheiben-Tabelle Table of V-belt pulleys Tableau des poulies à gorge en V Tabla de poleas para correas en "V" | 65                      |
| 24                                      | Schmiermittel-Tabelle Table of lubricants Tableau des lubrifiants Tabla de lubricantes                                  | 66                      |
| 25                                      | Nummernverzeichnis<br>Numerical index<br>Tableau des numéros<br>Indice numérico                                         | 67                      |
| Anhang<br>Appendix                      | Neue Säule zur New post for Pfaff 471-755/11 Nouveau pilier pour Pfaff 471-755/11-900/11; /51 Nueva columna para la     | 76                      |
| Annexe<br>Anexo                         | Unterklassen-Ausstattung<br>Subclass parts<br>Composition des sous-classes<br>Composición de las subclases              |                         |