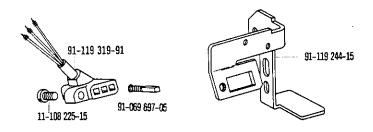

Die Teile sind so abgebildet, wie sie in der Maschine funktionsmäßig zusammengehören.

Die gestrichelten Abbildungen zeigen, wo die daneben abgebildeten Teile hingehören.

Die Einrahmungen auf den Bildseiten zeigen, aus welchen Einzelteilen sich die Gruppenteile zusammensetzen.

The parts are illustrated as they belong together in the machine.

The dashed illustrations show where the adjacent parts belong.

The framed-in sections on the illustration pages show the individual parts comprising a group.

Subject to alterations in design.

La table des matières, page 3, donne un aperçu de la subdivision de la liste.

Les pièces figurent sur l'illustration comme elles vont ensemble.

Les figures en tirets montrent le lieu de montage des pièces figurant à côté.