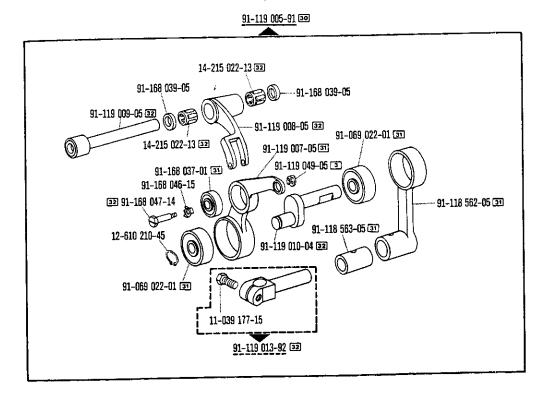

Die Teile sind so abgebildet, wie sie in der Maschine funktionsmäßig zusammengehören.

Die gestrichelten Abbildungen zeigen, wo die daneben abgebildeten Teile hingehören.

Die Einrahmungen auf den Bildseiten zeigen, aus welchen Einzelteilen sich die Gruppenteile zusammensetzen.

The parts are illustrated as they belong together in the machine.

The dashed illustrations show where the adjacent parts belong.

The framed-in sections on the illustration pages show the individual parts comprising a group.

Subject to alterations in design.

La table des matières, page 3, donne un aperçu de la subdivision de la liste.

Les pièces figurent sur l'illustration comme elles vont ensemble.

Les figures en tirets montrent le lieu de montage des pièces figurant à côté.