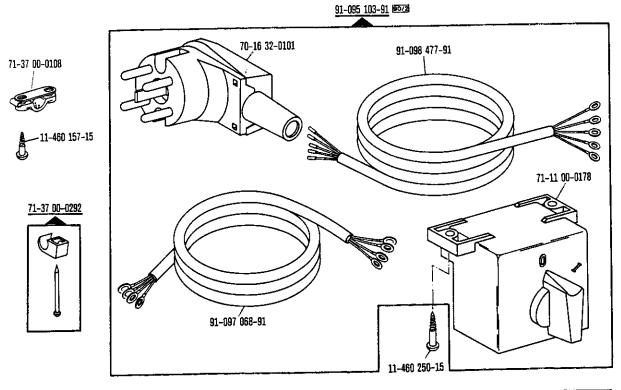

en los pedidos: cable para el № <u>91-090 650-91.</u>                         |
| 94/2  | Indiquese en los pedidos: cable para el № <u>91-095 829-91.</u>                         |
| 96    | Indiquese la largura.                                                                   |













siehe Erläuterungen Seite 5 see explanations on page 7 voir légende page 9 ver explicaciones de la pagina 11







00-800 800-86 \$4.000 000-00 01-800 800-80 3 30 32 40/3 siehe Erläuterungen Seite 5 see explanations on page 7 voir légende page 9 ver explicaciones de la página 11







00-000 000-00 00-00 00-00 00-00 00-00 00-00 00-00 00-00 00-00 27/2 28 30 32 40/4 siehe Erläuterungen Seite 5

see explanations on page 7
voir légende page 9
ver explicaciones de la página 13















- 27







































01-100 000-01 00-000 000-00 00-000 00-000 00-000 00-000 00-000 00-000 00-000 00-000 00-000 00-000 00-000 00-000 00-000 00-000 00-000 00-000 00-000 00-000 00-000 00-000 00-000 00-000 00-000 00-000 00-000 00-000 00-000 00-000 00-000 00-000 00-000 00-000 00-000 00-000 00-000 00-000 00-000 00-000 00-000 00-000 00-000 00-000 00-000 00-000 00-000 00-000 00-000 00-000 00-000 00-000 00-000 00-000 00-000 00-000 00-000 00-000 00-000 00-000 00-000 00-000 00-000 00-000 00-000 00-000 00-000 00-000 00-000 00-000 00-000 00-000 00-000 00-000 00-000 00-000 00-000 00-000 00-000 00-000 00-000 00-000 00-000 00-000 00-000 00-000 00-000 00-000 00-000 00-000 00-000 00-000 00-000 00-000 00-000 00-000 00-000 00-000 00-000 00-000 00-000 00-000 00-000 00-000 00-000 00-000 00-000 00-00