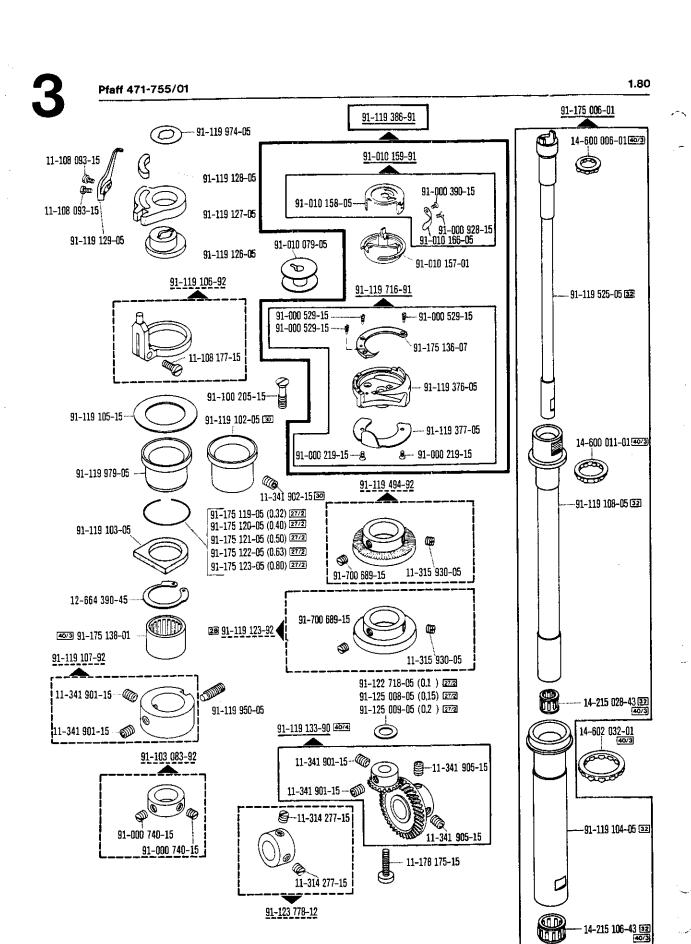

Die Teile sind so abgebildet, wie sie in der Maschine funktionsmäßig zusammengehören.

Die gestrichelten Abbildungen zeigen, wo die daneben abgebildeten Teile hingehören.

Die Einrahmungen auf den Bildseiten zeigen, aus welchen Einzelteilen sich die Gruppenteile zusammensetzen.

The parts are illustrated as they belong together in the machine.

The dashed illustrations show where the adjacent parts belong.

The framed-in sections on the illustration pages show the individual parts comprising a group.

Subject to alterations in design.

La table des matières, page 3, donne un aperçu de la subdivision de la liste.

Les pièces figurent sur l'illustration comme elles vont ensemble.

Les figures en tirets montrent le lieu de montage des pièces figurant à côté.

Les parties encadrées sur les pages à illustrations représentent les pièces individuelles formant groupe.

Pour les organes de couture et les appareils, veuillez vous référer à la fiche équipement de sous-classes (voir en annexe).

Las figuras a base de líneas entrecortadas muestran dónde y cómo van montadas las piezas ilustradas al lado.

Los recuadros en las páginas ilustradas indican las piezas individuales de que se componen los grupos.