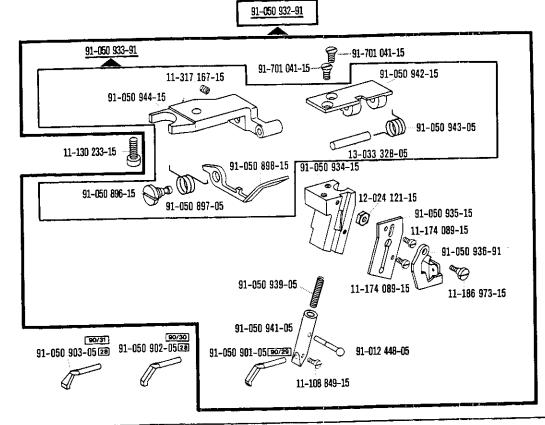

Die Teile sind so abgebildet, wie sie in der Maschine funktionsmäßig zusammengehören.

Die gestrichelten Abbildungen zeigen, wo die daneben abgebildeten Teile hingehören.

Die Einrahmungen auf den Bildseiten zeigen, aus welchen Einzelteilen sich die Gruppenteile zusammensetzen.

The parts are illustrated as they belong together in the machine.

The dashed illustrations show where the adjacent parts belong.

The framed-in sections on the illustration pages show the individual parts comprising a group.

Subject to alterations in design.

La table des matières, page 3, donne un aperçu de la subdivision de la liste.

Les pièces figurent sur l'illustration comme elles vont ensemble.

Les figures en tirets montrent le lieu de montage des pièces figurant à côté.