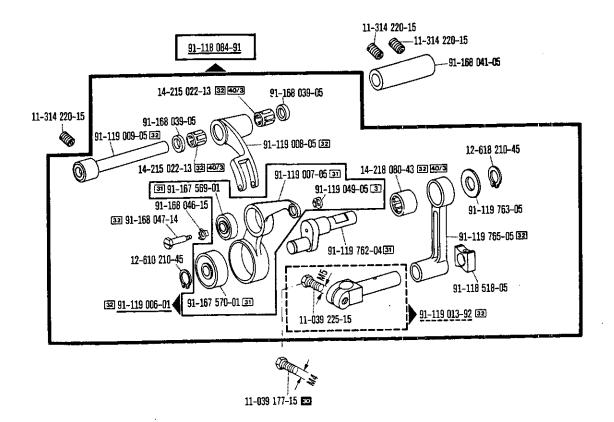

Die Teile sind so abgebildet, wie sie in der Maschine funktionsmäßig zusammengehören.

Die gestrichelten Abbildungen zeigen, wo die daneben abgebildeten Teile hingehören.

Die Einrahmungen auf den Bildseiten zeigen, aus welchen Einzelteilen sich die Gruppenteile zusammensetzen.

The parts are illustrated as they belong together in the machine.

The dashed illustrations show where the adjacent parts belong.

The framed-in sections on the illustration pages show the individual parts comprising a group.

Subject to alterations in design.

La table des matières, page 3, donne un aperçu de la subdivision de la liste.

Les pièces figurent sur l'illustration comme elles vont ensemble.

Les figures en tirets montrent le lieu de montage des pièces figurant à côté.