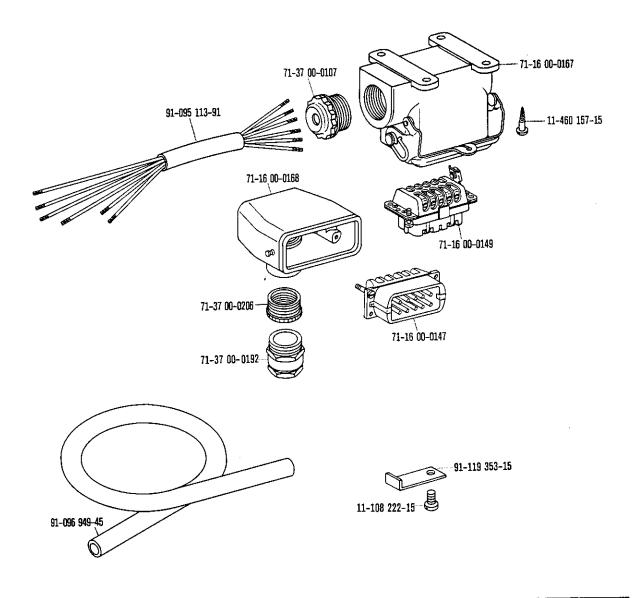

Die Teile sind so abgebildet, wie sie in der Maschine funktionsmäßig zusammengehören.

Die gestrichelten Abbildungen zeigen, wo die daneben abgebildeten Teile hingehören.

Die Einrahmungen auf den Bildseiten zeigen, aus welchen Einzelteilen sich die Gruppenteile zusammensetzen.

The parts are illustrated as they belong together in the machine.

The dashed illustrations show where the adjacent parts belong.

The framed-in sections on the illustration pages show the individual parts comprising a group.

Subject to alterations in design.

La table des matières, page 3, donne un aperçu de la subdivision de la liste.

Les pièces figurent sur l'illustration comme elles vont ensemble.

Les figures en tirets montrent le lieu de montage des pièces figurant à côté.

Les parties encadrées sur les pages à illustrations représentent les pièces individuelles formant groupe.

Pour les organes de couture et les appareils, veuillez vous référer à la fiche équipement de sous-classes (voir en annexe).

Sous réserve de modifications.

En la página 3, bajo el titulo ''contenido'', puede verse un resumen de la división de la ''lista de piezas''.

Las piezas están ilustradas conforme se hallan montadas en la máquina.

Las figuras a base de líneas entrecortadas muestran dónde y cómo van montadas las piezas ilustradas al lado.

Los recuadros en las páginas ilustradas indican las piezas individuales de que se componen los grupos.