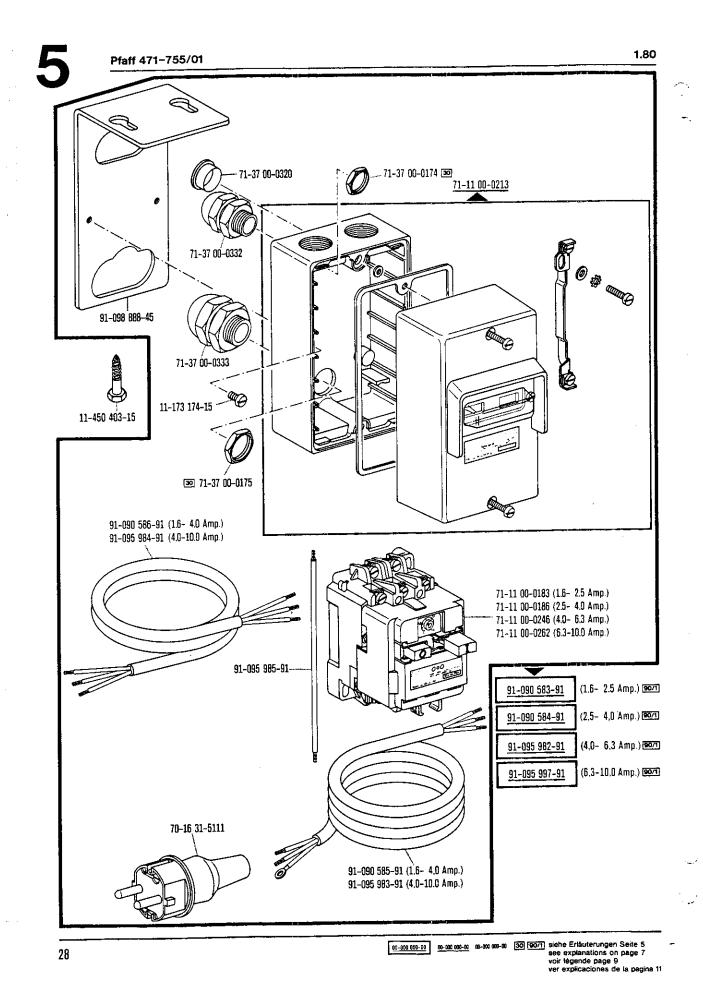

Die Teile sind so abgebildet, wie sie in der Maschine funktionsmäßig zusammengehören.

Die gestrichelten Abbildungen zeigen, wo die daneben abgebildeten Teile hingehören.

Die Einrahmungen auf den Bildseiten zeigen, aus welchen Einzelteilen sich die Gruppenteile zusammensetzen.

The parts are illustrated as they belong together in the machine.

The dashed illustrations show where the adjacent parts belong.

The framed-in sections on the illustration pages show the individual parts comprising a group.

Subject to alterations in design.

La table des matières, page 3, donne un aperçu de la subdivision de la liste.

Les pièces figurent sur l'illustration comme elles vont ensemble.

Les figures en tirets montrent le lieu de montage des pièces figurant à côté.

Les parties encadrées sur les pages à illustrations représentent les pièces individuelles formant groupe.

Pour les organes de couture et les appareils, veuillez vous référer à la fiche équipement de sous-classes (voir en annexe).