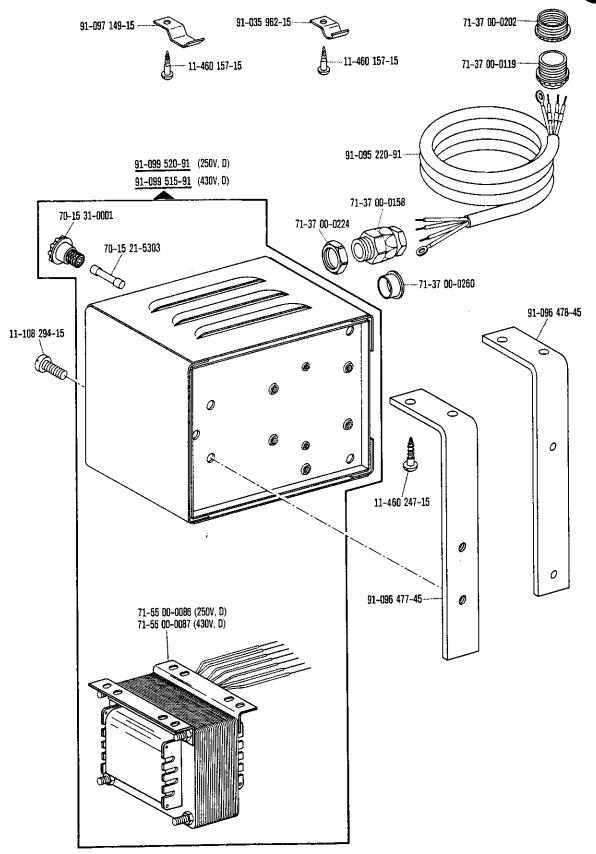

Die Teile sind so abgebildet, wie sie in der Maschine funktionsmäßig zusammengehören.

Die gestrichelten Abbildungen zeigen, wo die daneben abgebildeten Teile hingehören.

Die Einrahmungen auf den Bildseiten zeigen, aus welchen Einzelteilen sich die Gruppenteile zusammensetzen.

The parts are illustrated as they belong together in the machine.

The dashed illustrations show where the adjacent parts belong.

The framed-in sections on the illustration pages show the individual parts comprising a group.

Subject to alterations in design.

La table des matières, page 3, donne un aperçu de la subdivision de la liste.

Les pièces figurent sur l'illustration comme elles vont ensemble.

Les figures en tirets montrent le lieu de montage des pièces figurant à côté.

Les parties encadrées sur les pages à illustrations représentent les pièces individuelles formant groupe.

Pour les organes de couture et les appareils, veuillez vous référer à la fiche équipement de sous-classes (voir en annexe).

Sous réserve de modifications.

En la página 3, bajo el titulo ''contenido'', puede verse un resumen de la división de la ''lista de piezas''.

Las piezas están ilustradas conforme se hallan montadas en la máquina.

Las figuras a base de líneas entrecortadas muestran dónde y cómo van montadas las piezas ilustradas al lado.

Los recuadros en las páginas ilustradas indican las piezas individuales de que se componen los grupos.