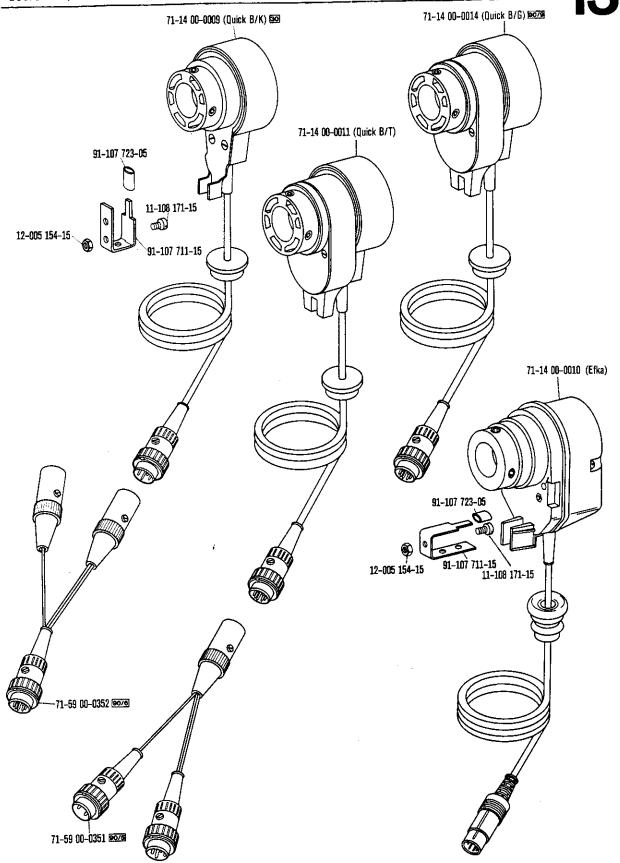

ES 5     |                                    | 110 V; E      | 60 Hz (c/s) | 902-0 301-004  |
| PES 5     |                                    | 240 V; E      | 50 Hz (c/s) | 902-0 301-005  |
| PES 1     |                                    | 250 V; D      | 50 Hz (c/s) | 92-204 697-91  |

D = three-phase · D = triphase · D = trifasica · E = single-phase · E = monophase · E = monophase



From the library of: Superior Sewing Machine & Supply LLC



95-000 1004-00 00-00 00-00 00-00 00-00 4 9 20 siehe Erläuterungen Seite 5 see explanations on page 7 voir légende page 9 ver explicaciones de la página 11

siehe Erläuterungen Seite 5 see explanations on page 7 voir légende page 9 ver explicaciones de la página 11



50-000 000-05 00-000 000-00 00-000 000-00 00-000 000-00 3G



























-906/05 tor - pera la Pfaff 471-755/01-725/04-910/02







siehe Schnurscheiben-Tabelle Seite 57
 see Table of pulleys on page 57
 voir page 57 tableau des poulles à gorge
 véase tabla de poleas acanaladas, página 57

(a)-050 000,-00 00-00 000-00 00-00 000-00 000-00 000-00 000-00 000-00 000-00 000-00 000-00 000-00 000-00 000-00 000-00 000-00 000-00 000-00 000-00 000-00 000-00 000-00 000-00 000-00 000-00 000-00 000-00 000-00 000-00 000-00 000-00 000-00 000-00 000-00 000-00 000-00 000-00 000-00 000-00 000-00 000-00 000-00 000-00 000-00 000-00 000-00 000-00 000-00 000-00 000-00 000-00 000-00 000-00 000-00 000-00 000-00 000-00 000-00 000-00 000-00 000-00 000-00 000-00 000-00 000-00 000-00 000-00 000-00 000-00 000-00 000-00 000-00 000-00 000-00 000-00 000-00 000-00 000-00 000-00 000-00