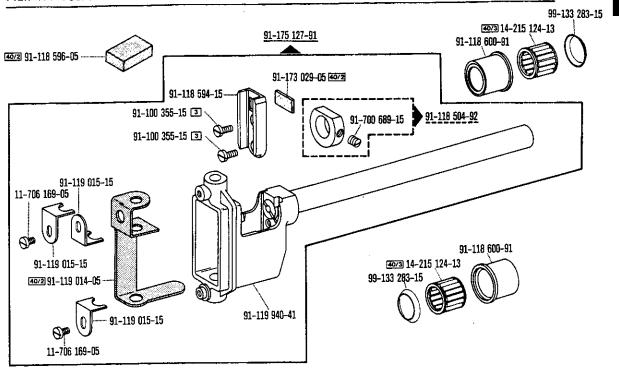

Die Teile sind so abgebildet, wie sie in der Maschine funktionsmäßig zusammengehören.

Die gestrichelten Abbildungen zeigen, wo die daneben abgebildeten Teile hingehören.

Die Einrahmungen auf den Bildseiten zeigen, aus welchen Einzelteilen sich die Gruppenteile zusammensetzen.

The parts are illustrated as they belong together in the machine.

The dashed illustrations show where the adjacent parts belong.

The framed-in sections on the illustration pages show the individual parts comprising a group.

Subject to alterations in design.

La table des matières, page 3, donne un aperçu de la subdivision de la liste.

Les pièces figurent sur l'illustration comme elles vont ensemble.

Les figures en tirets montrent le lieu de montage des pièces figurant à côté.