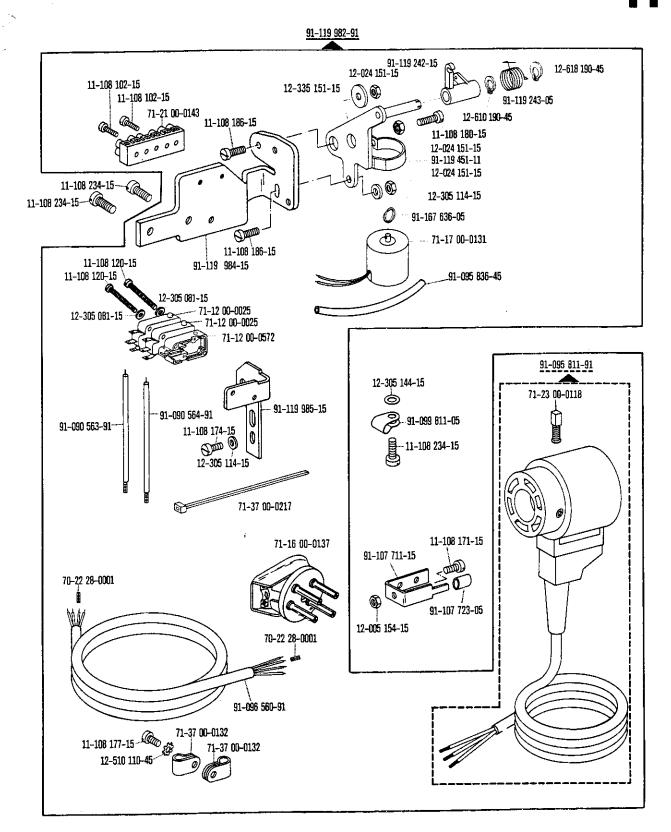

Die Teile sind so abgebildet, wie sie in der Maschine funktionsmäßig zusammengehören.

Die gestrichelten Abbildungen zeigen, wo die daneben abgebildeten Teile hingehören.

Die Einrahmungen auf den Bildseiten zeigen, aus welchen Einzelteilen sich die Gruppenteile zusammensetzen.

Nähwerkzeuge und Apparate sind der Unterklassen-Ausstattung zu entnehmen (siehe Anhang).

Die auf den Bildseiten verwendeten Schlüsselzeichen (2; 3; 6 usw.) sind in Register "O" zusammengefaßt und erläutert.

The parts are illustrated as they belong together in the machine.

The dashed illustrations show where the adjacent parts belong.

The framed-in sections on the illustration pages show the individual parts comprising a group.

For sewing parts and attachments please refer to the subclass listing (see appendix).

The reference keys (2; 3; 6 etc.) used on the illustration pages are compiled and explained in section "0".

The date of preparation of the individual pages is indicated in the upper right-hand corner. Please note the new date on revised sheets.

Les parties encadrées sur les pages à illustrations représentent les pièces individuelles formant groupe.

Pour les organes de couture et les appareils, veuillez vous référer à la fiche équipement de sous-classes (voir en annexe).