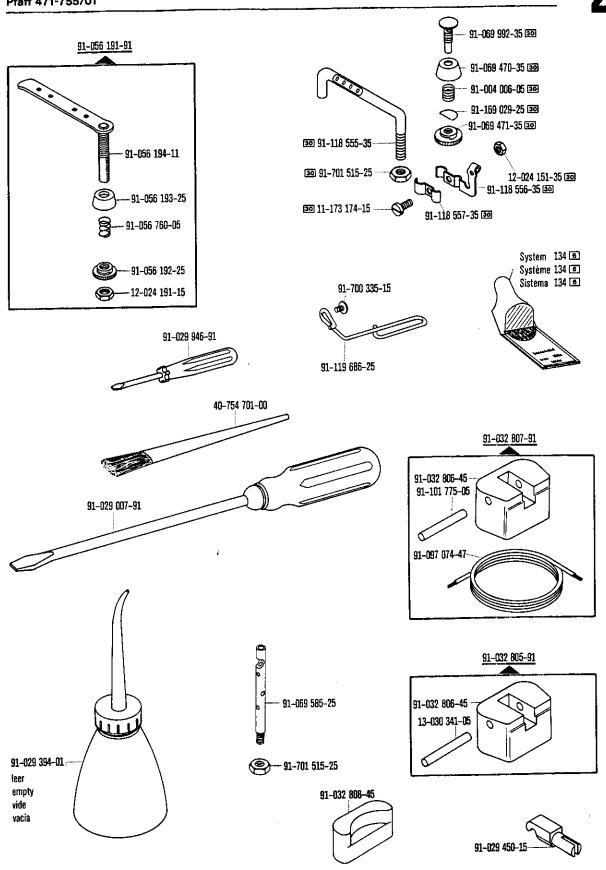

Die Teile sind so abgebildet, wie sie in der Maschine funktionsmäßig zusammengehören.

Die gestrichelten Abbildungen zeigen, wo die daneben abgebildeten Teile hingehören.

Die Einrahmungen auf den Bildseiten zeigen, aus welchen Einzelteilen sich die Gruppenteile zusammensetzen.

The parts are illustrated as they belong together in the machine.

The dashed illustrations show where the adjacent parts belong.

The framed-in sections on the illustration pages show the individual parts comprising a group.

Subject to alterations in design.

La table des matières, page 3, donne un aperçu de la subdivision de la liste.

Les pièces figurent sur l'illustration comme elles vont ensemble.

Les figures en tirets montrent le lieu de montage des pièces figurant à côté.

Les parties encadrées sur les pages à illustrations représentent les pièces individuelles formant groupe.

Pour les organes de couture et les appareils, veuillez vous référer à la fiche équipement de sous-classes (voir en annexe).