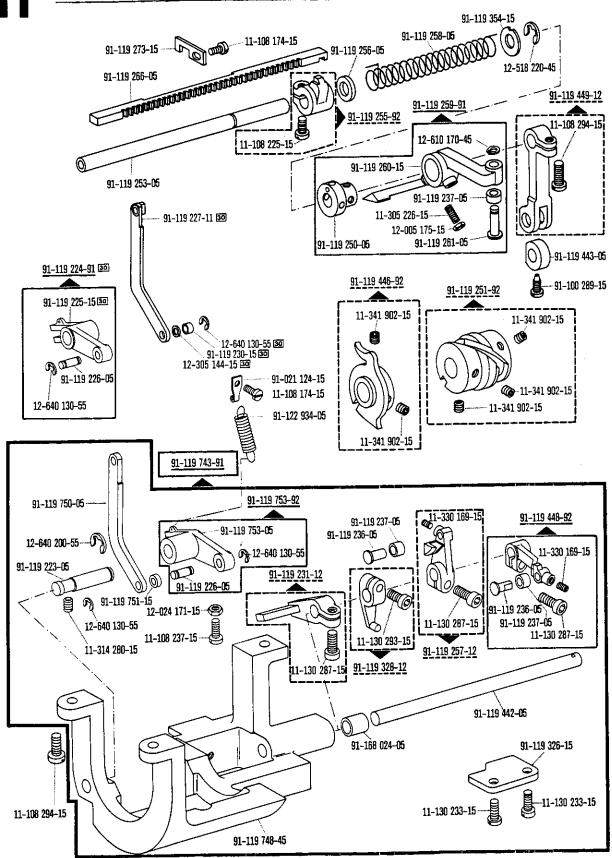

Die Teile sind so abgebildet, wie sie in der Maschine funktionsmäßig zusammengehören.

Die gestrichelten Abbildungen zeigen, wo die daneben abgebildeten Teile hingehören.

Die Einrahmungen auf den Bildseiten zeigen, aus welchen Einzelteilen sich die Gruppenteile zusammensetzen.

Nähwerkzeuge und Apparate sind der Unterklassen-Ausstattung zu entnehmen (siehe Anhang).

Die auf den Bildseiten verwendeten Schlüsselzeichen (2; 3; 6 usw.) sind in Register "O" zusammengefaßt und erläutert.

The parts are illustrated as they belong together in the machine.

The dashed illustrations show where the adjacent parts belong.

The framed-in sections on the illustration pages show the individual parts comprising a group.

For sewing parts and attachments please refer to the subclass listing (see appendix).

The reference keys (2; 3; 6 etc.) used on the illustration pages are compiled and explained in section "0".

The date of preparation of the individual pages is indicated in the upper right-hand corner. Please note the new date on revised sheets.

Les parties encadrées sur les pages à illustrations représentent les pièces individuelles formant groupe.

Pour les organes de couture et les appareils, veuillez vous référer à la fiche équipement de sous-classes (voir en annexe).