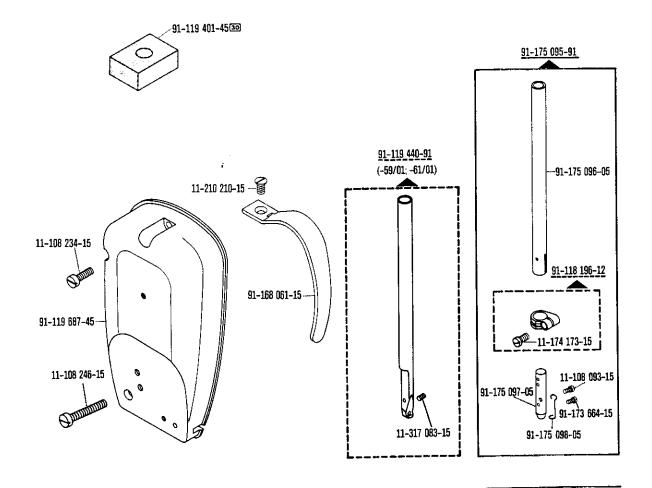

Die Teile sind so abgebildet, wie sie in der Maschine funktionsmäßig zusammengehören.

Die gestrichelten Abbildungen zeigen, wo die daneben abgebildeten Teile hingehören.

Die Einrahmungen auf den Bildseiten zeigen, aus welchen Einzelteilen sich die Gruppenteile zusammensetzen.

The parts are illustrated as they belong together in the machine.

The dashed illustrations show where the adjacent parts belong.

The framed-in sections on the illustration pages show the individual parts comprising a group.

Subject to alterations in design.

La table des matières, page 3, donne un aperçu de la subdivision de la liste.

Les pièces figurent sur l'illustration comme elles vont ensemble.

Les figures en tirets montrent le lieu de montage des pièces figurant à côté.