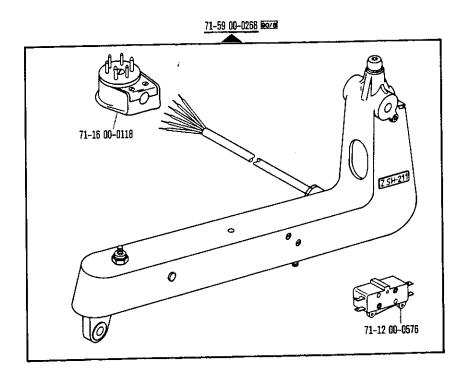

Die Teile sind so abgebildet, wie sie in der Maschine funktionsmäßig zusammengehören.

Die gestrichelten Abbildungen zeigen, wo die daneben abgebildeten Teile hingehören.

Die Einrahmungen auf den Bildseiten zeigen, aus welchen Einzelteilen sich die Gruppenteile zusammensetzen.

The parts are illustrated as they belong together in the machine.

The dashed illustrations show where the adjacent parts belong.

The framed-in sections on the illustration pages show the individual parts comprising a group.

Subject to alterations in design.

La table des matières, page 3, donne un aperçu de la subdivision de la liste.

Les pièces figurent sur l'illustration comme elles vont ensemble.

Les figures en tirets montrent le lieu de montage des pièces figurant à côté.