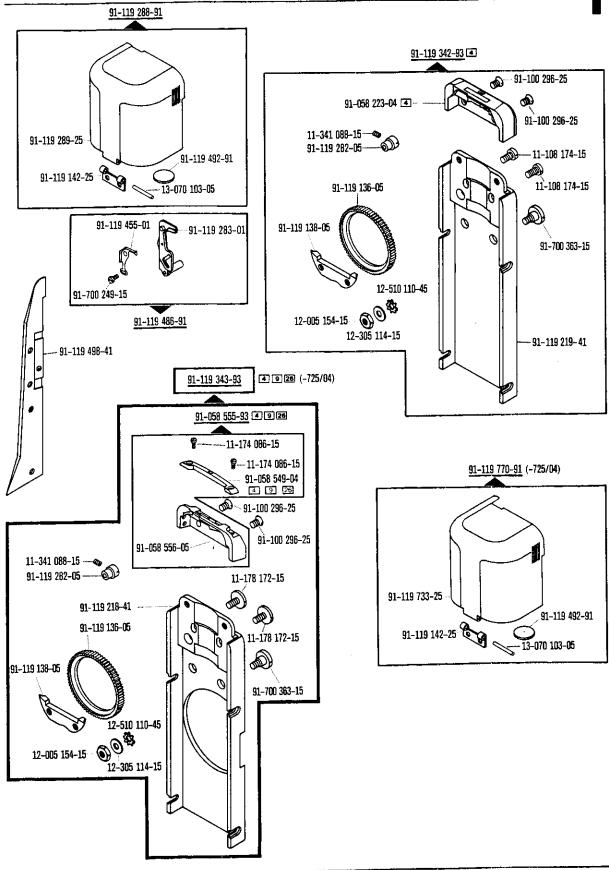

Die Teile sind so abgebildet, wie sie in der Maschine funktionsmäßig zusammengehören.

Die gestrichelten Abbildungen zeigen, wo die daneben abgebildeten Teile hingehören.

Die Einrahmungen auf den Bildseiten zeigen, aus welchen Einzelteilen sich die Gruppenteile zusammensetzen.

Nähwerkzeuge und Apparate sind der Unterklassen-Ausstattung zu entnehmen (siehe Anhang).

Die auf den Bildseiten verwendeten Schlüsselzeichen (2; 3; 6 usw.) sind in Register "O" zusammengefaßt und erläutert.

The parts are illustrated as they belong together in the machine.

The dashed illustrations show where the adjacent parts belong.

The framed-in sections on the illustration pages show the individual parts comprising a group.

For sewing parts and attachments please refer to the subclass listing (see appendix).

The reference keys (2; 3; 6 etc.) used on the illustration pages are compiled and explained in section "0".

The date of preparation of the individual pages is indicated in the upper right-hand corner. Please note the new date on revised sheets.

Les parties encadrées sur les pages à illustrations représentent les pièces individuelles formant groupe.

Pour les organes de couture et les appareils, veuillez vous référer à la fiche équipement de sous-classes (voir en annexe).