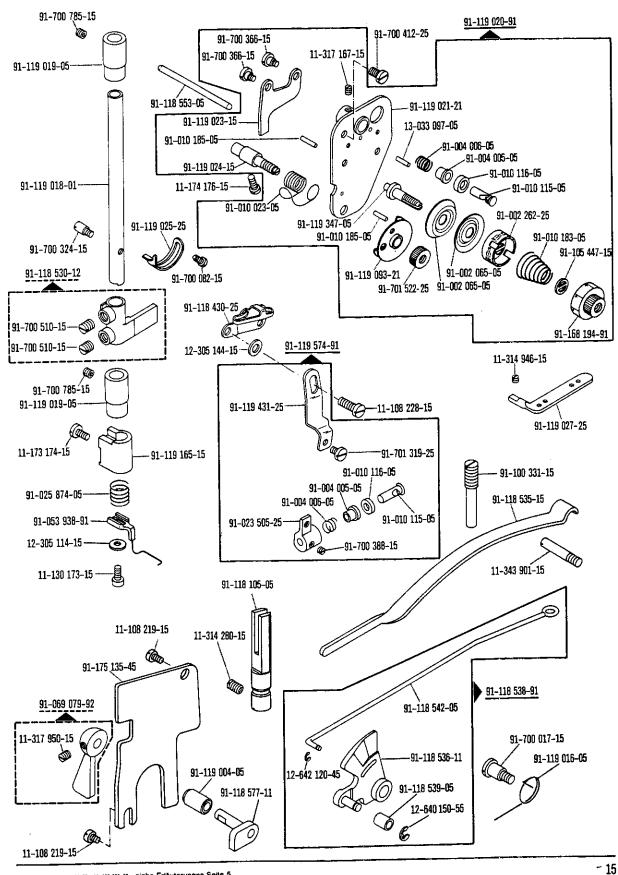

Die Teile sind so abgebildet, wie sie in der Maschine funktionsmäßig zusammengehören.

Die gestrichelten Abbildungen zeigen, wo die daneben abgebildeten Teile hingehören.

Die Einrahmungen auf den Bildseiten zeigen, aus welchen Einzelteilen sich die Gruppenteile zusammensetzen.

The parts are illustrated as they belong together in the machine.

The dashed illustrations show where the adjacent parts belong.

The framed-in sections on the illustration pages show the individual parts comprising a group.

Subject to alterations in design.

La table des matières, page 3, donne un aperçu de la subdivision de la liste.

Les pièces figurent sur l'illustration comme elles vont ensemble.

Les figures en tirets montrent le lieu de montage des pièces figurant à côté.

Les parties encadrées sur les pages à illustrations représentent les pièces individuelles formant groupe.

Pour les organes de couture et les appareils, veuillez vous référer à la fiche équipement de sous-classes (voir en annexe).

Las figuras a base de líneas entrecortadas muestran dónde y cómo van montadas las piezas ilustradas al lado.

Los recuadros en las páginas ilustradas indican las piezas individuales de que se componen los grupos.