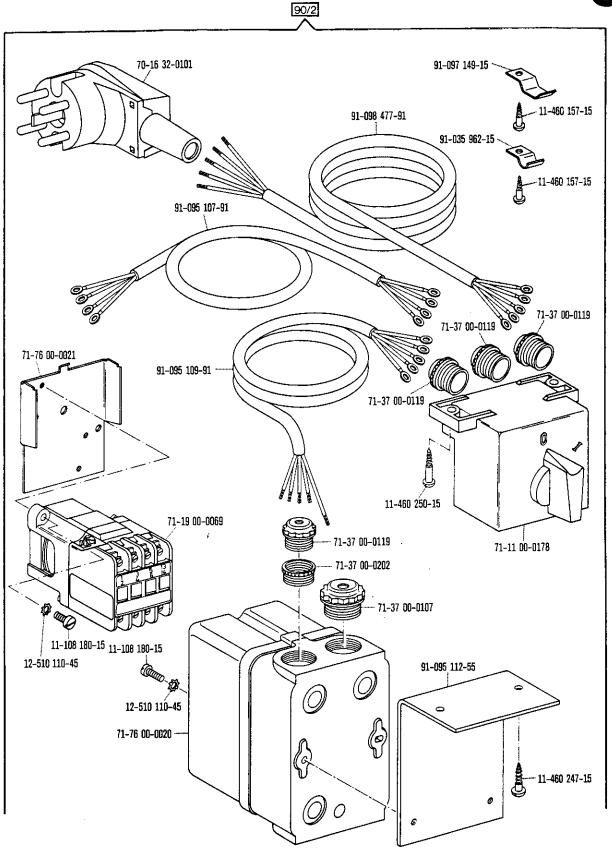

Die Teile sind so abgebildet, wie sie in der Maschine funktionsmäßig zusammengehören.

Die gestrichelten Abbildungen zeigen, wo die daneben abgebildeten Teile hingehören.

Die Einrahmungen auf den Bildseiten zeigen, aus welchen Einzelteilen sich die Gruppenteile zusammensetzen.

The parts are illustrated as they belong together in the machine.

The dashed illustrations show where the adjacent parts belong.

The framed-in sections on the illustration pages show the individual parts comprising a group.

Subject to alterations in design.

La table des matières, page 3, donne un aperçu de la subdivision de la liste.

Les pièces figurent sur l'illustration comme elles vont ensemble.

Les figures en tirets montrent le lieu de montage des pièces figurant à côté.