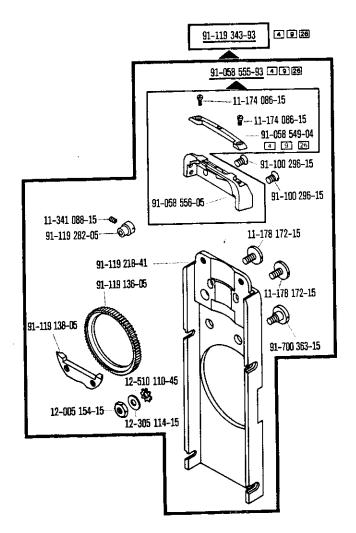

Die Teile sind so abgebildet, wie sie in der Maschine funktionsmäßig zusammengehören.

Die gestrichelten Abbildungen zeigen, wo die daneben abgebildeten Teile hingehören.

Die Einrahmungen auf den Bildseiten zeigen, aus welchen Einzelteilen sich die Gruppenteile zusammensetzen.

The parts are illustrated as they belong together in the machine.

The dashed illustrations show where the adjacent parts belong.

The framed-in sections on the illustration pages show the individual parts comprising a group.

Subject to alterations in design.

La table des matières, page 3, donne un aperçu de la subdivision de la liste.

Les pièces figurent sur l'illustration comme elles vont ensemble.

Les figures en tirets montrent le lieu de montage des pièces figurant à côté.

Les parties encadrées sur les pages à illustrations représentent les pièces individuelles formant groupe.

Pour les organes de couture et les appareils, veuillez vous référer à la fiche équipement de sous-classes (voir en annexe).

Sous réserve de modifications.

En la página 3, bajo el titulo ''contenido'', puede verse un resumen de la división de la ''lista de piezas''.

Las piezas están ilustradas conforme se hallan montadas en la máquina.

Las figuras a base de líneas entrecortadas muestran dónde y cómo van montadas las piezas ilustradas al lado.

Los recuadros en las páginas ilustradas indican las piezas individuales de que se componen los grupos.