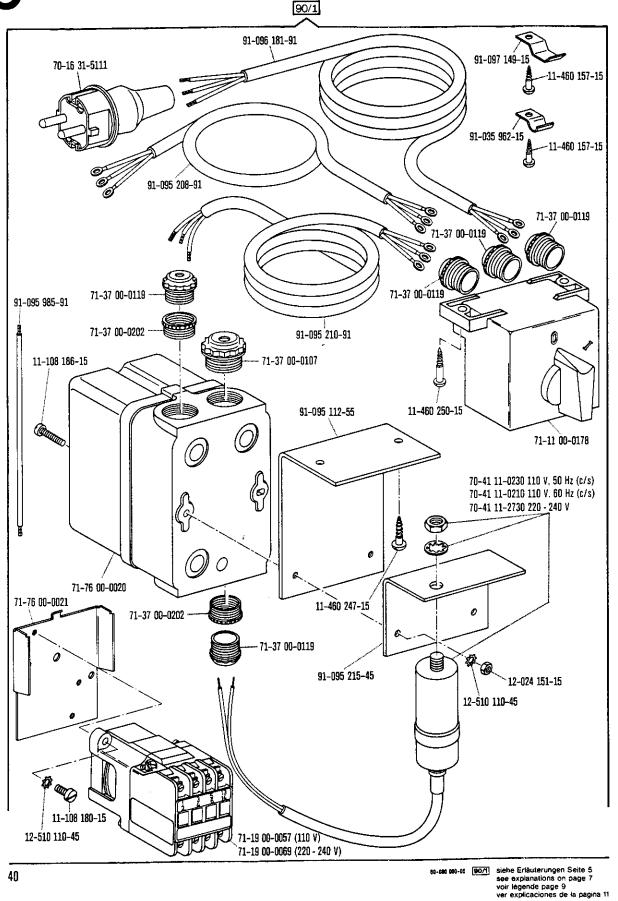

Die Teile sind so abgebildet, wie sie in der Maschine funktionsmäßig zusammengehören.

Die gestrichelten Abbildungen zeigen, wo die daneben abgebildeten Teile hingehören.

Die Einrahmungen auf den Bildseiten zeigen, aus welchen Einzelteilen sich die Gruppenteile zusammensetzen.

The parts are illustrated as they belong together in the machine.

The dashed illustrations show where the adjacent parts belong.

The framed-in sections on the illustration pages show the individual parts comprising a group.

Subject to alterations in design.

La table des matières, page 3, donne un aperçu de la subdivision de la liste.

Les pièces figurent sur l'illustration comme elles vont ensemble.

Les figures en tirets montrent le lieu de montage des pièces figurant à côté.