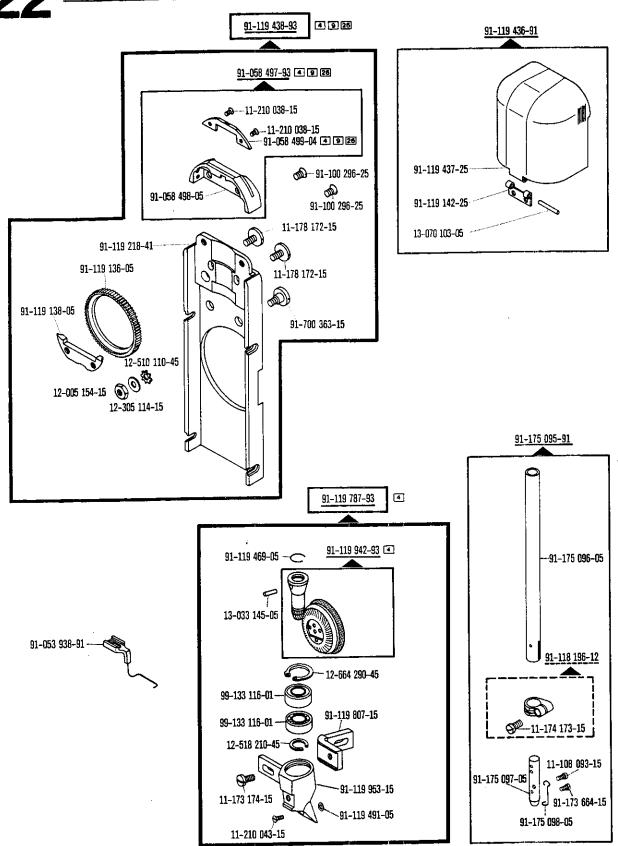

|  |
|                                                                     | 3400                                                                   | 60 Hz (c/s) | 56                                                                                                                                                              |  |

00-000 000-00 00-000 000-00 00-100 000-00 siehe Erlauterungen Seite 5 see explanations on page 7 voir legende page 9 ver explicaciones de la página 11

1) Wirksamer Durchmesser Effective diameter Diametre effectif Diametro efectivo









-913/04 for para la Pfaff 471-755/01-900/51

1.80





an-sop ose-so 30 90/5 90/6 90/9

siehe Erläuterungen Seite 5 see explanations on page 7 voir légende page 9 ver explicaciones de la página 11











Keilriemenscheiben-Tabelle Table of V-belt pulleys Tableau des poulies à gorge en V Tabla de poleas para correas en "V"

| Nähgeschwindigkeit max. Stiche/min<br>Maximum sewing speed in s.p.m.<br>Nombre de points max/mn<br>Número máx. de puntadas por minuto | Motordrehzahł U/min<br>Motor speed in r.p.m.<br>Rėgime moteur en tours/mn<br>Régimen del motor en r.p.m. | Frequenz<br>Frequency<br>Fréquence<br>Frecuencia | Handrad-Durchmesser <sup>®</sup> in mm<br>Balance wheel diameter <sup>®</sup> in mm<br>Diamètre du volant <sup>®</sup> en mm<br>Diametro del volante <sup>®</sup> en mm | Keilriemenscheiben-Durchmesser <sup>n</sup> in mm V-belt pulley diameter <sup>n</sup> in mm Diamètre de la poulie à gorge <sup>n</sup> en mm Diametro de la polea para correa en "V" <sup>n</sup> en mm | Teilenu