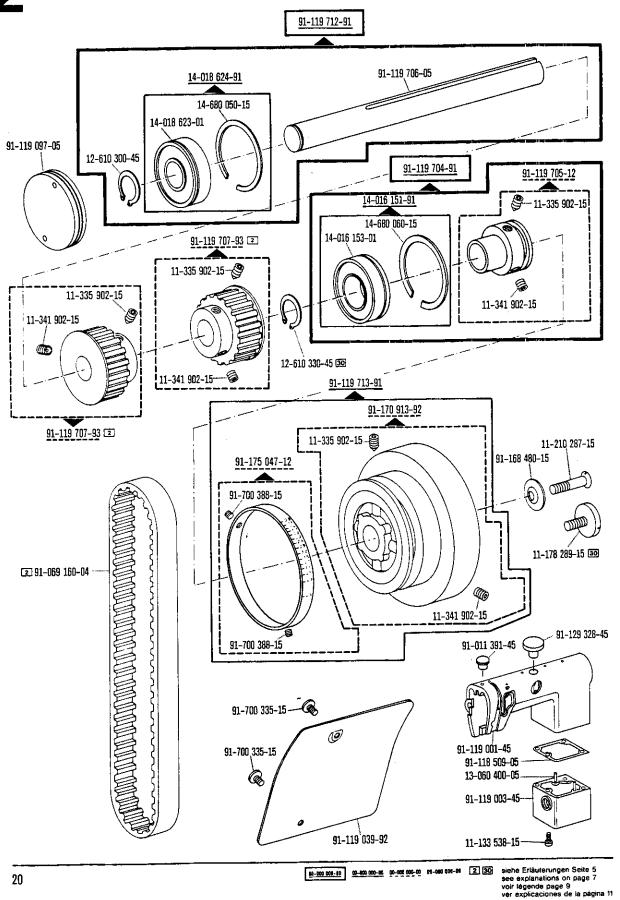

Die Teile sind so abgebildet, wie sie in der Maschine funktionsmäßig zusammengehören.

Die gestrichelten Abbildungen zeigen, wo die daneben abgebildeten Teile hingehören.

Die Einrahmungen auf den Bildseiten zeigen, aus welchen Einzelteilen sich die Gruppenteile zusammensetzen.

The parts are illustrated as they belong together in the machine.

The dashed illustrations show where the adjacent parts belong.

The framed-in sections on the illustration pages show the individual parts comprising a group.

Subject to alterations in design.

La table des matières, page 3, donne un aperçu de la subdivision de la liste.

Les pièces figurent sur l'illustration comme elles vont ensemble.

Les figures en tirets montrent le lieu de montage des pièces figurant à côté.

Les parties encadrées sur les pages à illustrations représentent les pièces individuelles formant groupe.

Pour les organes de couture et les appareils, veuillez vous référer à la fiche équipement de sous-classes (voir en annexe).

Las figuras a base de líneas entrecortadas muestran dónde y cómo van montadas las piezas ilustradas al lado.

Los recuadros en las páginas ilustradas indican las piezas individuales de que se componen los grupos.