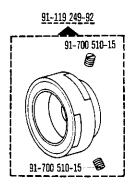

Die Teile sind so abgebildet, wie sie in der Maschine funktionsmäßig zusammengehören.

Die gestrichelten Abbildungen zeigen, wo die daneben abgebildeten Teile hingehören.

Die Einrahmungen auf den Bildseiten zeigen, aus welchen Einzelteilen sich die Gruppenteile zusammensetzen.

The parts are illustrated as they belong together in the machine.

The dashed illustrations show where the adjacent parts belong.

The framed-in sections on the illustration pages show the individual parts comprising a group.

Subject to alterations in design.

La table des matières, page 3, donne un aperçu de la subdivision de la liste.

Les pièces figurent sur l'illustration comme elles vont ensemble.

Les figures en tirets montrent le lieu de montage des pièces figurant à côté.