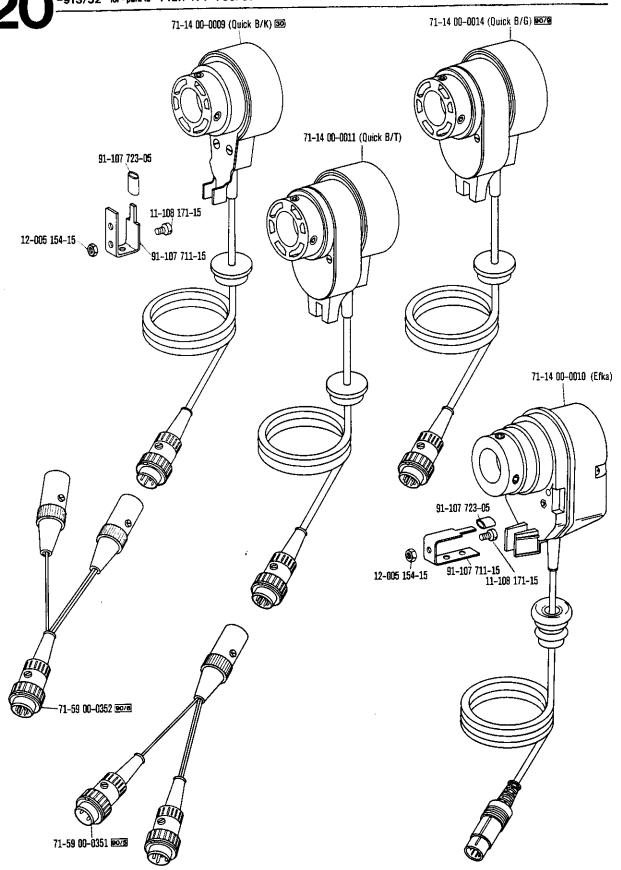

| 60    | Wahlweise                                                                            |
|-------|--------------------------------------------------------------------------------------|
| 65/1  | Für 33 mm Nadelstangenhub.                                                           |
| 65/2  | Für 38 mm Nadelstangenhub.                                                           |
| 90    | Nur für Efka-Variostop-Motore bis 5 G 9.                                             |
| 90/1  | Für Wechselstrom.                                                                    |
| 90/2  | Für Drehstrom.                                                                       |
| 90/3  | Zur Motorbefestigung.                                                                |
| 90/5  | Zum Anschluß von Positionsgeber Quick B/T an Steuerkasten mit 4-poliger Buchse.      |
| 90/6  | Zum Anschluß von Positionsgeber Quick B/K an Steuerkasten mit 7-poliger Buchse.      |
| 90/7  | Langsamnäheinrichtung abschaltbar.                                                   |
| 90/8  | In Verbindung mit Unterklasse -910/ Nr. 71-59 00-0237.                               |
| 90/9  | Für Motoren mit 8-stelliger Typennummer.                                             |
| 90/11 | Rollfuß 35 mm ∅, gezahnt.                                                            |
| 90/12 | Rollfuß 35 mm Ø, glatt.                                                              |
| 90/13 | Rollfuß 25,6 mm ∅, gezahnt.                                                          |
| 90/14 | Rollfuß 25 mm Ø, gezahnt.                                                            |
| 90/15 | Rollfuß 25 mm Ø, glatt.                                                              |
| 90/16 | Rollfuß 45 mm ∅, gezahnt.                                                            |
| 90/17 | Für großen Rollfuß (45 mm ∅).                                                        |
| 90/18 | Schiebrad mit Rautenzahnung.                                                         |
| 90/19 | Schiebrad mit Dachzahnung.                                                           |
| 90/20 | Messer mit aufgebogenem Dach und langer Schneide.                                    |
| 90/21 | Messer mit flachem Dach und langer Schneide. $i$                                     |
| 90/22 | Messer mit aufgebogenem Dach und kurzer Schneide.                                    |
| 90/23 | Messer mit flachem Dach und Doppelschneide.                                          |
| 90/24 | Messer mit flachem Dach und kurzer Schneide.                                         |
| 90/25 | Messerhalter zur Verwendung waagrecht liegender Messer.                              |
| 90/26 | Messer (flache Ausführung) mit aufgebogener vorderer Ecke.                           |
| 90/27 | Messer (flache Ausführung) mit aufgebogener vorderer Ecke und Aussparung.            |
| 90/28 | Messer mit niedriger Abkröpfung, vorderer aufgebogener Ecke und kleiner Schneidwand. |
| 90/29 | Lineal 4 mm breit, abgesetzt.                                                        |
| 90/30 | Lineal 4 mm breit, gerader Anschlag.                                                 |
| 90/31 | Lineal 6 mm breit, gerader Anschlag.                                                 |
| 94/1  | Bei Bestellung angeben: Kabel zu Nr. 91-090 650-91.                                  |
| 94/2  | Bei Bestellung angeben: Kabel zu Nr. 91-095 829-91.                                  |

40/6

Top up with Sewtrol EL, Ordering No. see page 66.

| 60    | Optional                                                               |
|-------|------------------------------------------------------------------------|
| 65/1  | For a needle bar stroke of 33 mm.                                      |
| 65/2  | For a needle bar stroke of 38 mm.                                      |
| 90    | For Efka-Variostop motors up to 5 G 9 only.                            |
| 90/1  | For single-phase A.C.                                                  |
| 90/2  | For three-phase A.C.                                                   |
| 90/3  | For motor fitting.                                                     |
| 90/5  | For connecting Quick synchronizer B/T to control box, with 4-fin plug. |
| 90/6  | For connecting Quick synchronizer B/K to control box, with 7-pin plug. |
| 90/7  | Inching device disengageable.                                          |
| 90/8  | In conjunction with subclass -910/ No. 71-59 00-0237.                  |
| 90/9  | For motors with 8-digit model number.                                  |
| 90/11 | Roller presser, with 35 mm dia., toothed.                              |
| 90/12 | Roller presser, with 35 mm dia., smooth.                               |
| 90/13 | Roller presser, with 25.6 mm dia., toothed.                            |
| 90/14 | Roller presser, with 25 mm dia., toothed.                              |
| 90/15 | Roller presser, with 25 mm dia., smooth.                               |
| 90/16 | Roller presser, with 45 mm dia., toothed.                              |
| 90/17 | For large roller presser (45 mm dia.).                                 |
| 90/18 | Feed wheel with diamond cut.                                           |
| 90/19 | Feed wheel with sawtooth cut.                                          |
| 90/20 | Knife with bent-up front corner and long cutting edge.                 |
| 90/21 | Knife with flat front corner and long cutting edge.                    |
| 90/22 | Knife with bent-up front corner and short cutting edge.                |
| 90/23 | Knife with flat front corner and dual cutting edge.                    |
| 90/24 | Knife with flat front corner and short cutting edge.                   |
| 90/25 | Knife holder for horizontal knives.                                    |
| 90/26 | Knife (flat version) with bent-up front corner.                        |
| 90/27 | Knife (flat version) with bent-up front corner and cutout.             |
| 90/28 | Knife with slight bend, bent-up front corner and short blade.          |
| 90/29 | Edge guide, 4 mm wide, stepped.                                        |
| 90/30 | Edge guide, 4 mm wide, straight guide edge.                            |
| 90/31 | Edge guide, 6 mm wide, straight guide edge.                            |
| 94/1  | To be specified on order: Lead for No. 91-090 650-91.                  |
| 94/2  | To be specified on order: Lead for No. 91-095 829-91.                  |
| 96    | State length                                                           |

| <u>[60]</u> | Au choix                                                                                |
|-------------|-----------------------------------------------------------------------------------------|
| 65/1        | Pour une course de barre à aiguille de 33 mm.                                           |
| 65/2        | Pour une course de barre à aiguille de 38 mm.                                           |
| 90          | Uniquement pour moteurs Efka-Variostop jusqu'au 5 G 9.                                  |
| 90/1        | Pour du courant alternatif.                                                             |
| 90/2        | Pourdu courant triphasé.                                                                |
| 90/3        | Pour la fixation du moteur.                                                             |
| 90/5        | Pour raccorder le synchronisateur Quick B/T sur la boîte de contrôle à prise à 4 pôles. |
| 90/6        | Pour raccorder le synchronisateur Quick B/K sur la boîte de contrôle à prise à 7 pôles. |
| 90/7        | Réducteur de vitesse débrayable.                                                        |
| 90/8        | En liaison avec la sous-classe -910/ nº 71-59 00-0237.                                  |
| 90/9        | Pour moteurs avec numéro de modèle à 8 chiffres.                                        |
| 90/11       | Pied à roulette, diamètre 35 mm, denté.                                                 |
| 90/12       | Pied à roulette, diamètre 35 mm, lisse.                                                 |
| 90/13       | Pied à roulette, diamètre 25,6 mm, denté.                                               |
| 90/14       | Pied à roulette, diamètre 25 mm, denté.                                                 |
| 90/15       | Pied à roulette, diamètre 25 mm, lisse.                                                 |
| 90/16       | Pied à roulette, diamètre 45 mm, denté.                                                 |
| 90/17       | Pour grand pied à roulette (diamètre 45 mm).                                            |
| 90/18       | Roue d'entraînement avec denture à losanges.                                            |
| 90/19       | Roue d'entraînement avec denture à prismes renversés.                                   |
| 90/20       | Couteau à dos relevé et tranchant long.                                                 |
| 90/21       | Couteau à dos plat et tranchant long.                                                   |
| 90/22       | Couteau à dos relevé et tranchant court.                                                |
| 90/23       | Couteau à dos plat et tranchant double.                                                 |
| 90/24       | Couteau à dos plat et tranchant court.                                                  |
| 90/25       | Porte-couteau pour couteau horizontal.                                                  |
| 90/26       | Couteau (version plate) doigt antér. légèrement relevé.                                 |
| 90/27       | Couteau (version plate) doigt antér. légérement relevé, avec évidement.                 |
| 90/28       | Couteau avec faible désaxage, coin avant coudé et petite hauteur du tranchant.          |
| 90/29       | Guide-bord, largeur 4 mm, étagé.                                                        |
| 90/30       | Guide-bord, largeur 4 mm, butée droite.                                                 |
| 90/31       | Guide-bord, largeur 6 mm, butée droite.                                                 |
| 94/1        | A préciser à la commande: fil pour n° 91-090 650-91.                                    |
| 94/2        | A préciser à la commande: fil pour n° 91-095 829-91.                                    |
| 96          | Préciser la longueur.                                                                   |

- 11

| 60    | Opcional                                                                                |
|-------|-----------------------------------------------------------------------------------------|
| 65/1  | Para una carrera de la barra de aguja de 33 mm.                                         |
| 65/2  | Para una carrera de la barra de aguja de 38 mm.                                         |
| 90    | Sólo para motores Efka-Variostop hasta 5 G 9.                                           |
| 90/1  | Para corriente alterna.                                                                 |
| 90/2  | Para corriente trifásica.                                                               |
| 90/3  | Para fijación del motor.                                                                |
| 90/5  | Para conectar el posicionador Quick B/T a la caja de mandos con enchufe de 4 polos.     |
| 90/6  | Para conectar el posicionador Quick B/K a la caja de mandos con enchufe de 7 polos.     |
| 90/7  | Dispositivo para costura lenta, desconectable.                                          |
| 90/8  | En combinación con la subclase -910/ № 71-59 00-0237.                                   |
| 90/9  | Para motores con número de modelo de 8 cifras.                                          |
| 90/11 | Pie rodante de 35 mm $\varnothing$ , dentado.                                           |
| 90/12 | Pie rodante de 35 mm $\mathcal{O}$ , liso.                                              |
| 90/13 | Pie rodante de 25,6 mm ∅, dentado.                                                      |
| 90/14 | Pie rodante de 25 mm $\varnothing$ , dentado.                                           |
| 90/15 | Pie rodante de 25 mm Ø, liso.                                                           |
| 90/16 | Pie rodante de 45 mm ∅, dentado.                                                        |
| 90/17 | Para pie rodante grande (45 mm ∅).                                                      |
| 90/18 | Rueda impelente (transportador inferior rotativo) con dentado romboidal.                |
| 90/19 | Rueda impelente (transportador inferior rotativo) con dentado de sierra.                |
| 90/20 | Cuchilla con hoja arqueada y filo largo.                                                |
| 90/21 | Cuchilla con hoja plana y filo largo.                                                   |
| 90/22 | Cuchilla con hoja arqueada y filo corto.                                                |
| 90/23 | Cuchilla con hoja plana y doble filo.                                                   |
| 90/24 | Cuchilla con hoja plana y filo corto.                                                   |
| 90/25 | Portacuchillas, para cuchillas de posición horizontal.                                  |
| 90/26 | Cuchilla (tipo plano) con esquina anterior levantada.                                   |
| 90/27 | Cuchilla (tipo plano) con esquina anterior levantada y rebaja.                          |
| 90/28 | Cuchilla de acodamiento rebajado, esquina anterior levantada y altura pequeña del filo. |
| 90/29 | Guía-orillas de 4 mm de ancho, escalonado.                                              |
| 90/30 | Guia-orillas de 4 mm de ancho, tope recto.                                              |
| 90/31 | Guia-orillas de 6 mm de ancho, tope recto.                                              |
| 94/1  | Indiquese en los pedidos: cable para el № <u>91-090 650-91.</u>                         |
| 94/2  | Indiquese en los pedidos: cable para el № <u>91-095 829-91.</u>                         |
| 96    | Indiquese la largura.                                                                   |