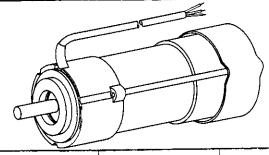

n-mai 1000-00 00-000 000-000 siehe Erläuterungen Seite 5 see explanations on page 7 voir légende page 9 ver explicaciones de la pagina 11

Messerantriebsmotoren

Knife driving motors

Moteurs de commande du couteau

Motores para el accionamiento de la cuchilla

| Motor-Typ | Art des Motors                     | Spannung      | Frequenz    | Bestellnummer  |
|-----------|------------------------------------|---------------|-------------|----------------|
| Model     | Type of motor                      | Voltage       | Frequency   | Order No.      |
| Modèle    | Type de moteur                     | Tension       | Fréquence   | N° de commande |
| Modelo    | Tipo de motor                      | Voltaje       | Frecuencia  | № de pedido    |
| PES 1     |                                    | 380 V; D      | 50 Hz (c/s) | 902-0 301-101  |
| PES 1     |                                    | 420 V; D      | 50 Hz (c/s) | 902-0 301-102  |
| PES 1     |                                    | 220 V; D      | 50 Hz (c/s) | 902-0 301-103  |
| PES 1     |                                    | 220 V; D      | 60 Hz (c/s) | 902-0 301-104  |
| PES 5     | Anbau-Motor Built-on motor         | ,<br>220 V; E | 50 Hz (c/s) | 902-0 301-001  |
| PES 5     | Moteur extérieur<br>Motor separado | 220 V; E      | 60 Hz (c/s) | 902-0 301-002  |
| PES 5     |                                    | 110 V; E      | 50 Hz (c/s) | 902-0 301-003  |
| PES 5     |                                    | 110 V; E      | 60 Hz (c/s) | 902-0 301-004  |
| PES 5     |                                    | 240 V; E      | 50 Hz (c/s) | 902-0 301-005  |
| PES 1     |                                    | 250 V; D      | 50 Hz (c/s) | 92-204 697-91  |

D = three-phase · D = triphase · D = trifasica · E = single-phase · E = monophase · E = monophase

From the library of: Superior Sewing Machine & Supply LLC

95-000 1004-00 00-00 00-00 00-00 00-00 4 9 20 siehe Erläuterungen Seite 5 see explanations on page 7 voir légende page 9 ver explicaciones de la página 11