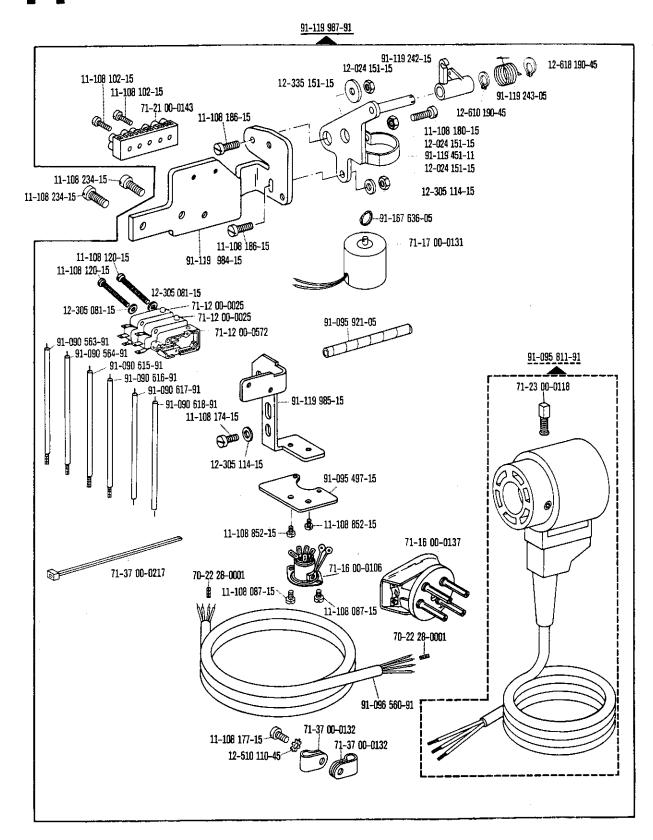

5     |                                    | 110 V; E      | 60 Hz (c/s) | 902-0 301-004  |
| PES 5     |                                    | 240 V; E      | 50 Hz (c/s) | 902-0 301-005  |
| PES 1     |                                    | 250 V; D      | 50 Hz (c/s) | 92-204 697-91  |

D = three-phase · D = triphase · D = trifasica · E = single-phase · E = monophase · E = monophase



From the library of: Superior Sewing Machine & Supply LLC



95-000 1004-00 00-00 00-00 00-00 00-00 4 9 20 siehe Erläuterungen Seite 5 see explanations on page 7 voir légende page 9 ver explicaciones de la página 11

siehe Erläuterungen Seite 5 see explanations on page 7 voir légende page 9 ver explicaciones de la página 11



50-000 000-05 00-000 000-00 00-000 000-00 00-000 000-00 3G



























-906/05 tor - pera la Pfaff 471-755/01-725/04-910/02







siehe Schnurscheiben-Tabelle Seite 57
 see Table of pulleys on page 57
 voir page 57 tableau des poulles à gorge
 véase tabla de poleas acanaladas, página 57

(a)-050 000,-00 00-00 000-00 00-00 000-00 000-00 000-00 000-00 000-00 000-00 000-00 000-00 000-00 000-00 000-00 000-00 000-00 000-00 000-00 000-00 000-00 000-00 000-00 000-00 000-00 000-00 000-00 000-00 000-00 000-00 000-00 000-00 000-00 000-00 000-00 000-00 000-00 000-00 000-00 000-00 000-00 000-00 000-00 000-00 000-00 000-00 000-00 000-00 000-00 000-00 000-00 000-00 000-00 000-00 000-00 000-00 000-00 000-00 000-00 000-00 000-00 000-00 000-00 000-00 000-00 000-00 000-00 000-00 000-00 000-00 000-00 000-00 000-00 000-00 000-00 000-00 000-00 000-00 000-00 000-00 000-00 0