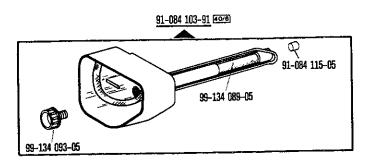

s pedidos: cable para el № <u>91-090 650-91.</u>                         |
| 94/2  | Indiquese en los pedidos: cable para el № <u>91-095 829-91.</u>                         |
| 96    | Indiquese la largura.                                                                   |













siehe Erläuterungen Seite 5 see explanations on page 7 voir légende page 9 ver explicaciones de la pagina 11







00-800 800-86 \$4.000 000-00 01-800 800-80 3 30 32 40/3 siehe Erläuterungen Seite 5 see explanations on page 7 voir légende page 9 ver explicaciones de la página 11







00-000 000-00 00-00 00-00 00-00 00-00 00-00 00-00 00-00 00-00 27/2 28 30 32 40/4 siehe Erläuterungen Seite 5

see explanations on page 7
voir légende page 9
ver explicaciones de la página 13















- 27







































01-100 000-01 00-000 000-00 00-000 00-000 00-000 00-000 00-000 00-000 00-000 00-000 00-000 00-000 00-000 00-000 00-000 00-000 00-000 00-000 00-000 00-000 00-000 00-000 00-000 00-000 00-000 00-000 00-000 00-000 00-000 00-000 00-000 00-000 00-000 00-000 00-000 00-000 00-000 00-000 00-000 00-000 00-000 00-000 00-000 00-000 00-000 00-000 00-000 00-000 00-000 00-000 00-000 00-000 00-000 00-000 00-000 00-000 00-000 00-000 00-000 00-000 00-000 00-000 00-000 00-000 00-000 00-000 00-000 00-000 00-000 00-000 00-000 00-000 00-000 00-000 00-000 00-000 00-000 00-000 00-000 00-000 00-000 00-000 00-000 00-000 00-000 00-000 00-000 00-000 00-000 00-000 00-000 00-000 00-000 00-000 00-000 00-000 00-000 00-000 00-000 00-000 00-000 00-000 00-000 00-000 00-000 00-000 00-000 00-000 00-0