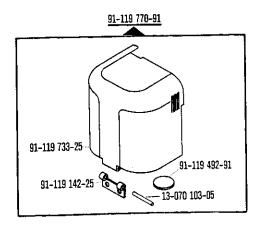

s: cable para el № <u>91-090 650-91.</u>                         |
| 94/2  | Indiquese en los pedidos: cable para el № <u>91-095 829-91.</u>                         |
| 96    | Indiquese la largura.                                                                   |













siehe Erläuterungen Seite 5 see explanations on page 7 voir légende page 9 ver explicaciones de la pagina 11







00-800 800-86 \$4.000 000-00 01-800 800-80 3 30 32 40/3 siehe Erläuterungen Seite 5 see explanations on page 7 voir légende page 9 ver explicaciones de la página 11







00-000 000-00 00-00 00-00 00-00 00-00 00-00 00-00 00-00 00-00 27/2 28 30 32 40/4 siehe Erläuterungen Seite 5

see explanations on page 7
voir légende page 9
ver explicaciones de la página 13















- 27







































01-100 000-01 00-000 000-00 00-000 00-000 00-000 00-000 00-000 00-000 00-000 00-000 00-000 00-000 00-000 00-000 00-000 00-000 00-000 00-000 00-000 00-000 00-000 00-000 00-000 00-000 00-000 00-000 00-000 00-000 00-000 00-000 00-000 00-000 00-000 00-000 00-000 00-000 00-000 00-000 00-000 00-000 00-000 00-000 00-000 00-000 00-000 00-000 00-000 00-000 00-000 00-000 00-000 00-000 00-000 00-000 00-000 00-000 00-000 00-000 00-000 00-000 00-000 00-000 00-000 00-000 00-000 00-000 00-000 00-000 00-000 00-000 00-000 00-000 00-000 00-000 00-000 00-000 00-000 00-000 00-000 00-000 00-000 00-000 00-000 00-000 00-000 00-000 00-000 00-000 00-000 00-000 00-000 00-000 00-000 00-000 00-000 00-000 00-000 00-000 00-000 00-000 00-000 00-000 00-000 00-000 00-000 00-000 00-000 00-000 00-000 00-00