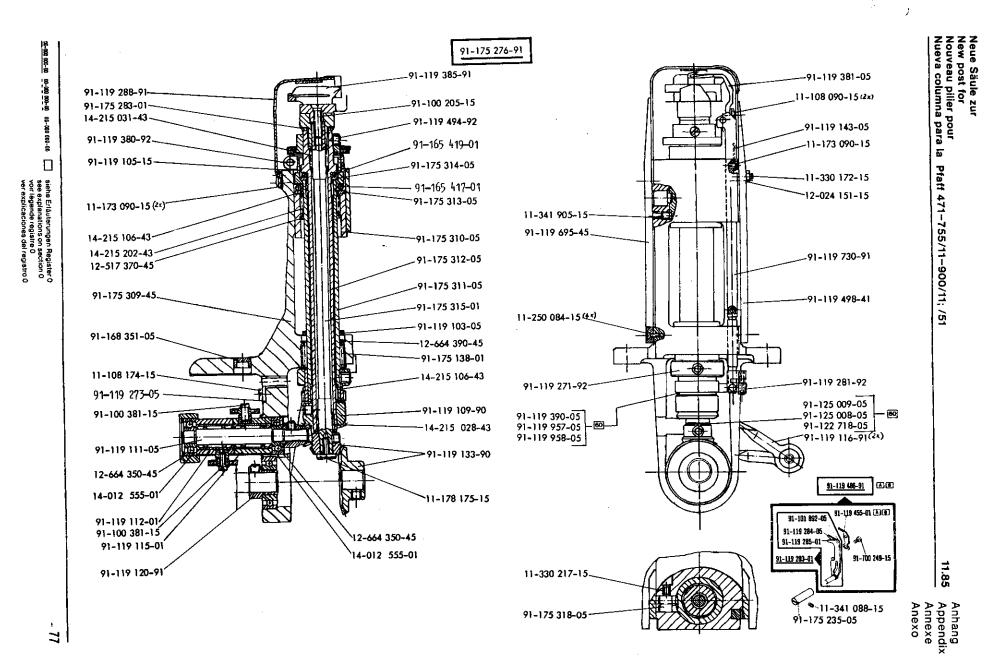

| haltsübersicht                          | t · Contents · Table des matières · Contenido                                                                           | 5.80                    |
|-----------------------------------------|-------------------------------------------------------------------------------------------------------------------------|-------------------------|
| egister<br>ection<br>egistre<br>egistro |                                                                                                                         | Seite<br>Page<br>Página |
| 14                                      | Ergänzungsteile Complementary parts Pièces complémentaries -900/11-913/04 Piezas especiales                             | 54                      |
| 15                                      | Unterklasse Subclass Sous-classe Subclase -906/05                                                                       | 55                      |
| 16                                      | Unterklasse Subclass Sous-classe Subclase                                                                               | 56                      |
| 17                                      | Unterklasse Subclass Sous-classe Subclase                                                                               | 58                      |
| 18                                      | Unterklasse Subclass Sous-classe Subclase                                                                               | 60                      |
| 19                                      | Unterklasse Subclass Sous-classe Subclase -913/04                                                                       | 61                      |
| 20                                      | Unterklasse Subclass Sous-classe Subclase                                                                               | 62                      |
| 21                                      | Unterklasse Subclass Sous-classe Subclase                                                                               | 63                      |
| 22                                      | Unterklasse Subclass Sous-classe Subclase                                                                               | 64                      |
| 23                                      | Keilriemenscheiben-Tabelle Table of V-belt pulleys Tableau des poulies à gorge en V Tabla de poleas para correas en "V" | 65                      |
| 24                                      | Schmiermittel-Tabelle Table of lubricants Tableau des lubrifiants Tabla de lubricantes                                  | 66                      |
| 25                                      | Nummernverzeichnis<br>Numerical index<br>Tableau des numéros<br>Indice numérico                                         | 67                      |
| Anhang<br>Appendix                      | Neue Säule zur New post for Pfaff 471-755/11 Nouveau pilier pour Pfaff 471-755/11-900/11; /51 Nueva columna para la     | 76                      |
| Annexe<br>Anexo                         | Unterklassen-Ausstattung<br>Subclass parts<br>Composition des sous-classes<br>Composición de las subclases              |                         |