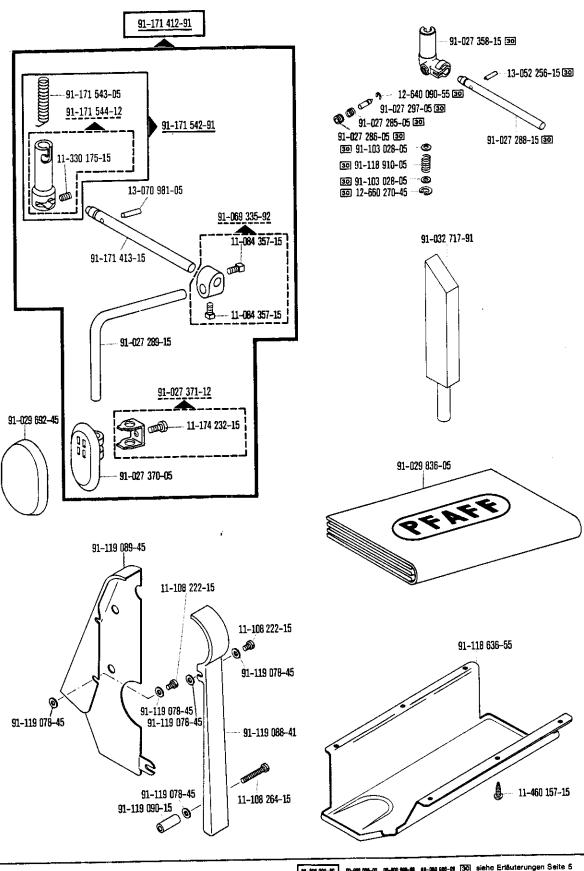

Die Teile sind so abgebildet, wie sie in der Maschine funktionsmäßig zusammengehören.

Die gestrichelten Abbildungen zeigen, wo die daneben abgebildeten Teile hingehören.

Die Einrahmungen auf den Bildseiten zeigen, aus welchen Einzelteilen sich die Gruppenteile zusammensetzen.

The parts are illustrated as they belong together in the machine.

The dashed illustrations show where the adjacent parts belong.

The framed-in sections on the illustration pages show the individual parts comprising a group.

Subject to alterations in design.

La table des matières, page 3, donne un aperçu de la subdivision de la liste.

Les pièces figurent sur l'illustration comme elles vont ensemble.

Les figures en tirets montrent le lieu de montage des pièces figurant à côté.

Les parties encadrées sur les pages à illustrations représentent les pièces individuelles formant groupe.

Pour les organes de couture et les appareils, veuillez vous référer à la fiche équipement de sous-classes (voir en annexe).