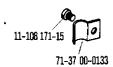

| PES 5     |                                    | 110 V; E      | 60 Hz (c/s) | 902-0 301-004  |
| PES 5     |                                    | 240 V; E      | 50 Hz (c/s) | 902-0 301-005  |
| PES 1     |                                    | 250 V; D      | 50 Hz (c/s) | 92-204 697-91  |

D = three-phase · D = triphase · D = trifasica · E = single-phase · E = monophase · E = monophase



From the library of: Superior Sewing Machine & Supply LLC



95-000 1004-00 00-00 00-00 00-00 00-00 4 9 20 siehe Erläuterungen Seite 5 see explanations on page 7 voir légende page 9 ver explicaciones de la página 11

siehe Erläuterungen Seite 5 see explanations on page 7 voir légende page 9 ver explicaciones de la página 11



50-000 000-05 00-000 000-00 00-000 000-00 00-000 000-00 3G



























-906/05 tor - pera la Pfaff 471-755/01-725/04-910/02







siehe Schnurscheiben-Tabelle Seite 57
 see Table of pulleys on page 57
 voir page 57 tableau des poulles à gorge
 véase tabla de poleas acanaladas, página 57

(a)-050 000,-00 00-00 000-00 00-00 000-00 000-00 000-00 000-00 000-00 000-00 000-00 000-00 000-00 000-00 000-00 000-00 000-00 000-00 000-00 000-00 000-00 000-00 000-00 000-00 000-00 000-00 000-00 000-00 000-00 000-00 000-00 000-00 000-00 000-00 000-00 000-00 000-00 000-00 000-00 000-00 000-00 000-00 000-00 000-00 000-00 000-00 000-00 000-00 000-00 000-00 000-00 000-00 000-00 000-00 000-00 000-00 000-00 000-00 000-00 000-00 000-00 000-00 000-00 000-00 000-00 000-00 000-00 000-00 000-00 000-00 000-00 000-00 000-00 000-00 000-00 000-00 000-00 000-00 000-00 000-00 00