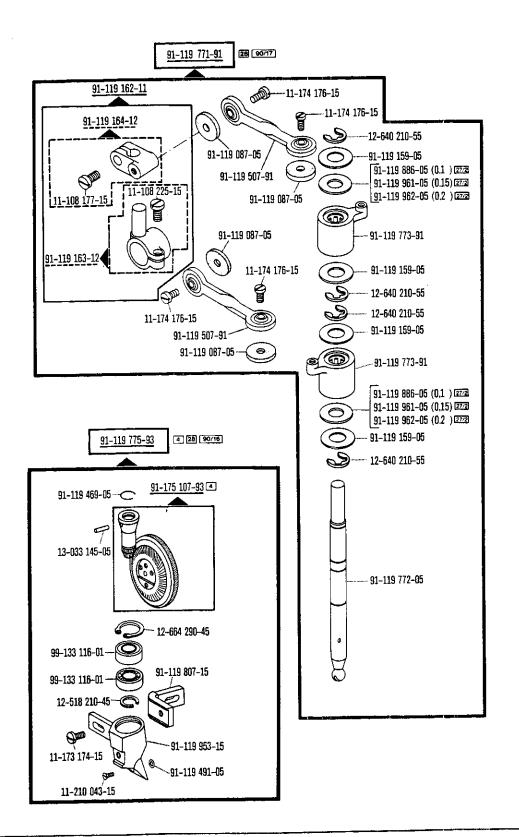

Die Teile sind so abgebildet, wie sie in der Maschine funktionsmäßig zusammengehören.

Die gestrichelten Abbildungen zeigen, wo die daneben abgebildeten Teile hingehören.

Die Einrahmungen auf den Bildseiten zeigen, aus welchen Einzelteilen sich die Gruppenteile zusammensetzen.

The parts are illustrated as they belong together in the machine.

The dashed illustrations show where the adjacent parts belong.

The framed-in sections on the illustration pages show the individual parts comprising a group.

Subject to alterations in design.

La table des matières, page 3, donne un aperçu de la subdivision de la liste.

Les pièces figurent sur l'illustration comme elles vont ensemble.

Les figures en tirets montrent le lieu de montage des pièces figurant à côté.

Les parties encadrées sur les pages à illustrations représentent les pièces individuelles formant groupe.

Pour les organes de couture et les appareils, veuillez vous référer à la fiche équipement de sous-classes (voir en annexe).

Las figuras a base de líneas entrecortadas muestran dónde y cómo van montadas las piezas ilustradas al lado.

Los recuadros en las páginas ilustradas indican las piezas individuales de que se componen los grupos.